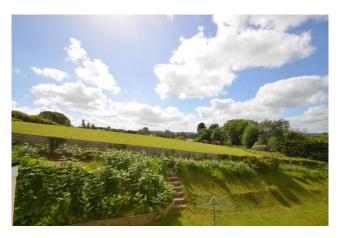

#### **Living Room:**

The kitchen and living room are open plan is flooded with light from the wall of double-glazed patio doors. These provide access to the balcony and great countryside views.

#### Bedroom 1:

This double bedroom has a triple window, which has countryside views. An open-plan wardrobe provides storage space. Two free standing electric radiators heat the room. Two doors allow access to the room, one from the living room and the other from bedroom 2.