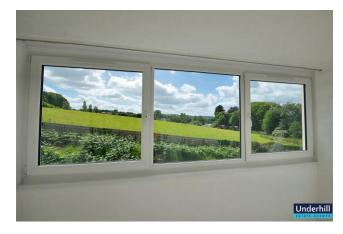

#### Bedroom 1:

This double bedroom has a triple window, which has countryside views. An open-plan wardrobe provides storage space. Two free standing electric radiators heat the room. Two doors allow access to the room, one from the living room and the other from bedroom 2.