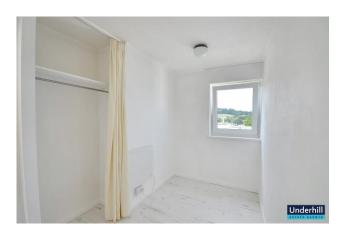

#### Bedroom 1:

This double bedroom has a triple window, which has countryside views. An open-plan wardrobe provides storage space. Two free standing electric radiators heat the room. Two doors allow access to the room, one from the living room and the other from bedroom 2.

### **Bedroom 2:**

This single room is fitted with an open-plan wardrobe and wall hung electric radiator. A window looks out to the side of the property.