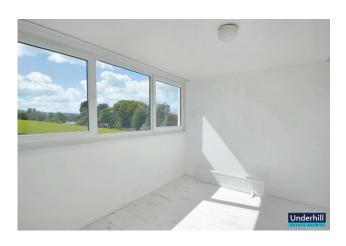

#### Bedroom 1:

This double bedroom has a triple window, which has countryside views. An open-plan wardrobe provides storage space. Two free standing electric radiators heat the room. Two doors allow access to the room, one from the living room and the other from bedroom 2.

### **Bedroom 2:**

This single room is fitted with an open-plan wardrobe and wall hung electric radiator. A window looks out to the side of the property.