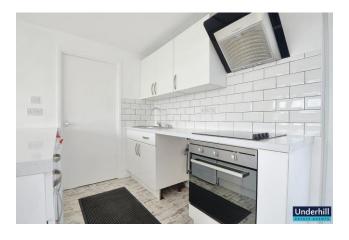

#### Kitchen:

The modern kitchen has a range of base and wall cupboards, an under-counter fridge and freezer, an electric cooker and hob are all included. Additionally there is plumbing for a washing machine. The area is complete with an inset sink and mixer tap and breakfast bar.