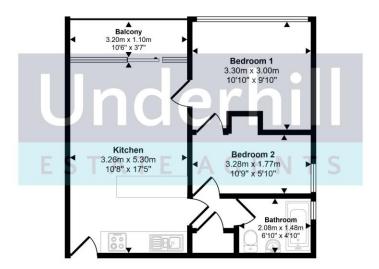

#### Approx Gross Internal Area 39 sq m / 425 sq ft

Floorplan

This floorplan is only for illustrative purposes and is not to scale. Measurements of rooms, doors, windows, and any items are approximate and no responsibility is taken for any error, omission or mis-statement. Icons of items such as bathroom suites are representations only and may not look like the real items. Made with Made Snappy 360.