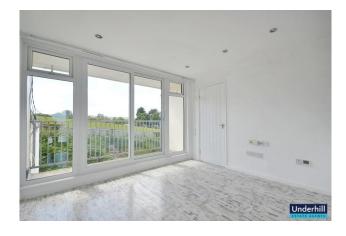

#### **Living Room:**

The kitchen and living room are open plan is flooded with light from the wall of double-glazed patio doors. These provide access to the balcony and great countryside views.