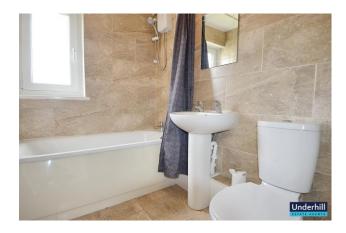

#### **Bathroom:**

The modern, fully-tiled bathroom is fitted with a bath, an electric shower, a pedestal sink and a close-coupled W.C. and a towel radiator.