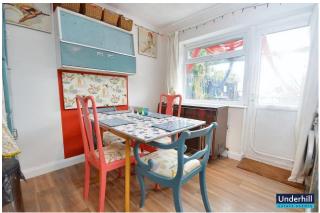

#### **Dining Room:**

With a door that opens directly to the rear garden, the dining room offers easy access for outdoor dining and summer barbecues. It's a versatile space that can be styled to suit your needs.