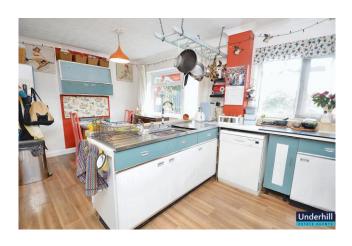

#### Kitchen:

A true highlight, the kitchen features charming retro 1950s units and ample counter space for all your culinary adventures. There's plenty of room for a freestanding fridge-freezer, plus plumbing for a washing machine and dishwasher to keep everything practical and convenient.