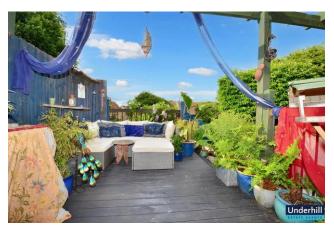

### **Outdoor Spaces:**

The rear garden is designed for privacy and relaxation, with a raised decking area perfect for social gatherings. The remainder of the garden has been professionally designed and planted to create a lush, inviting atmosphere, and a rear access gate leads to a small vegetable patch beyond. The front garden is home to established planting for added kerb appeal, and a separate garage provides secure parking or extra storage.