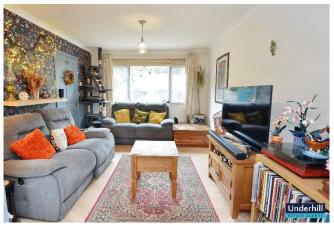

#### **Living Room:**

Bathed in natural light from the large front-facing window, this spacious living room is perfect for relaxing or entertaining. It flows seamlessly into the dining room, creating an open plan feel that's ideal for family gatherings and dinner parties.

#### **Dining Room:**

With a door that opens directly to the rear garden, the dining room offers easy access for outdoor dining and summer barbecues. It's a versatile space that can be styled to suit your needs.