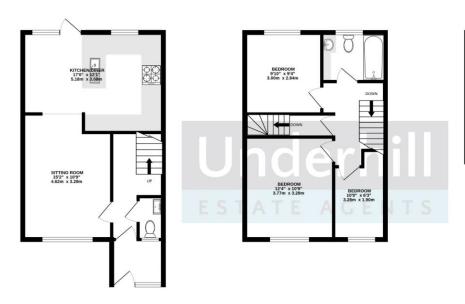

GROUND FLOOR 1ST FLOOR 2ND FLOOR 2ND FLOOR 2ST SLOVE 4.4 sq.m.) approx. 28 sq.m. (24.4 sq.m.) approx. 28 sq.m. (24.4 sq.m.) approx.

#### TOTAL FLOOR AREA: 1146 sq.ft. (106.5 sq.m.) approx.

Whits revery attempt has been made to ensure the accuracy of the floopian contained here, measurement of doors, whiches, me med the many of the measurement of doors, whiches, me med the many of the measurement of doors, whiches, me med the measurement of doors, whiches, me measurement of the measurement of doors, measurement of the me