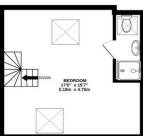

#### **Loft Conversion:**

Ascend to the converted loft and discover a generously sized bedroom with two Velux windows that fill the space with light. An en-suite shower room features a wall-mounted sink and WC, making this an ideal guest suite or luxurious retreat.