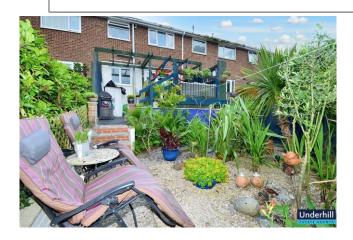

### **Outdoor Spaces:**

The rear garden is designed for privacy and relaxation, with a raised decking area perfect for social gatherings. The remainder of the garden has been professionally designed and planted to create a lush, inviting atmosphere, and a rear access gate leads to a small vegetable patch beyond. The front garden is home to established planting for added kerb appeal, and a separate garage provides secure parking or extra storage.