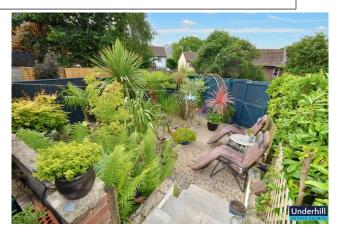

### **Outdoor Spaces:**

The rear garden is designed for privacy and relaxation, with a raised decking area perfect for social gatherings. The remainder of the garden has been professionally designed and planted to create a lush, inviting atmosphere, and a rear access gate leads to a small vegetable patch beyond. The front garden is home to established planting for added kerb appeal, and a separate garage provides secure parking or extra storage.