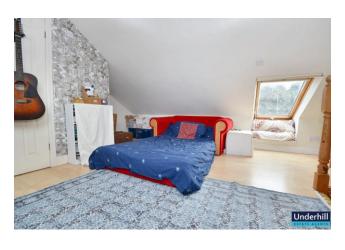

#### **Loft Conversion:**

Ascend to the converted loft and discover a generously sized bedroom with two Velux windows that fill the space with light. An en-suite shower room features a wall-mounted sink and WC, making this an ideal guest suite or luxurious retreat.