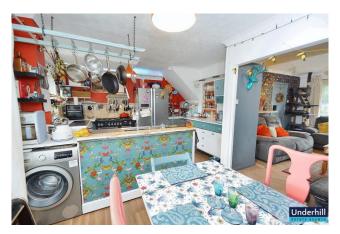

#### **Dining Room:**

With a door that opens directly to the rear garden, the dining room offers easy access for outdoor dining and summer barbecues. It's a versatile space that can be styled to suit your needs.

#### Kitchen:

A true highlight, the kitchen features charming retro 1950s units and ample counter space for all your culinary adventures. There's plenty of room for a freestanding fridge-freezer, plus plumbing for a washing machine and dishwasher to keep everything practical and convenient.