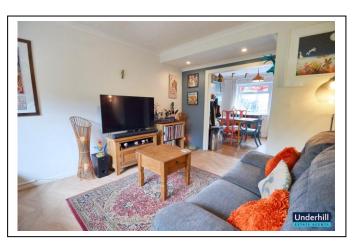

#### **Living Room:**

Bathed in natural light from the large front-facing window, this spacious living room is perfect for relaxing or entertaining. It flows seamlessly into the dining room, creating an open plan feel that's ideal for family gatherings and dinner parties.

#### **Dining Room:**

With a door that opens directly to the rear garden, the dining room offers easy access for outdoor dining and summer barbecues. It's a versatile space that can be styled to suit your needs.