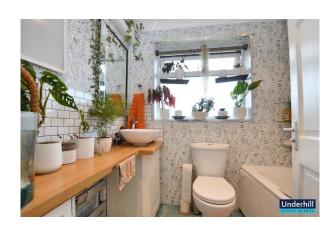

#### **Loft Conversion:**

Ascend to the converted loft and discover a generously sized bedroom with two Velux windows that fill the space with light. An en-suite shower room features a wall-mounted sink and WC, making this an ideal guest suite or luxurious retreat.