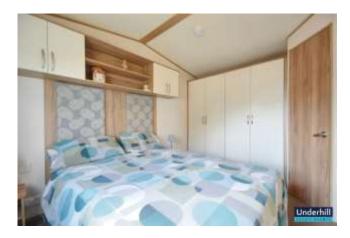

## Bedrooms:

The Oakley features two well-sized bedrooms: a serene master bedroom with integrated wardrobe space, extra storage above the bed, and an en-suite. A spacious twin room is the ideal place for guests or children, again featuring an integrated wardrobe and additional storage above each bed.