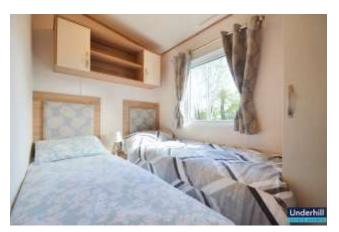

## Bedrooms:

The Oakley features two well-sized bedrooms: a serene master bedroom with integrated wardrobe space, extra storage above the bed, and an en-suite. A spacious twin room is the ideal place for guests or children, again featuring an integrated wardrobe and additional storage above each bed.