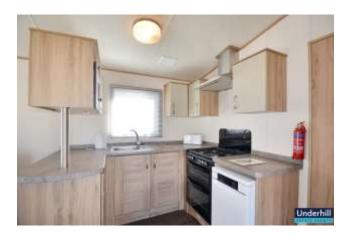

## Kitchen:

The fully fitted kitchen is both functional and stylish, offering plenty of worktop space and storage, along with integrated appliances to make meal preparation a breeze. Adjacent to the kitchen is a dining area that comfortably seats the whole family – perfect for shared meals and entertaining.