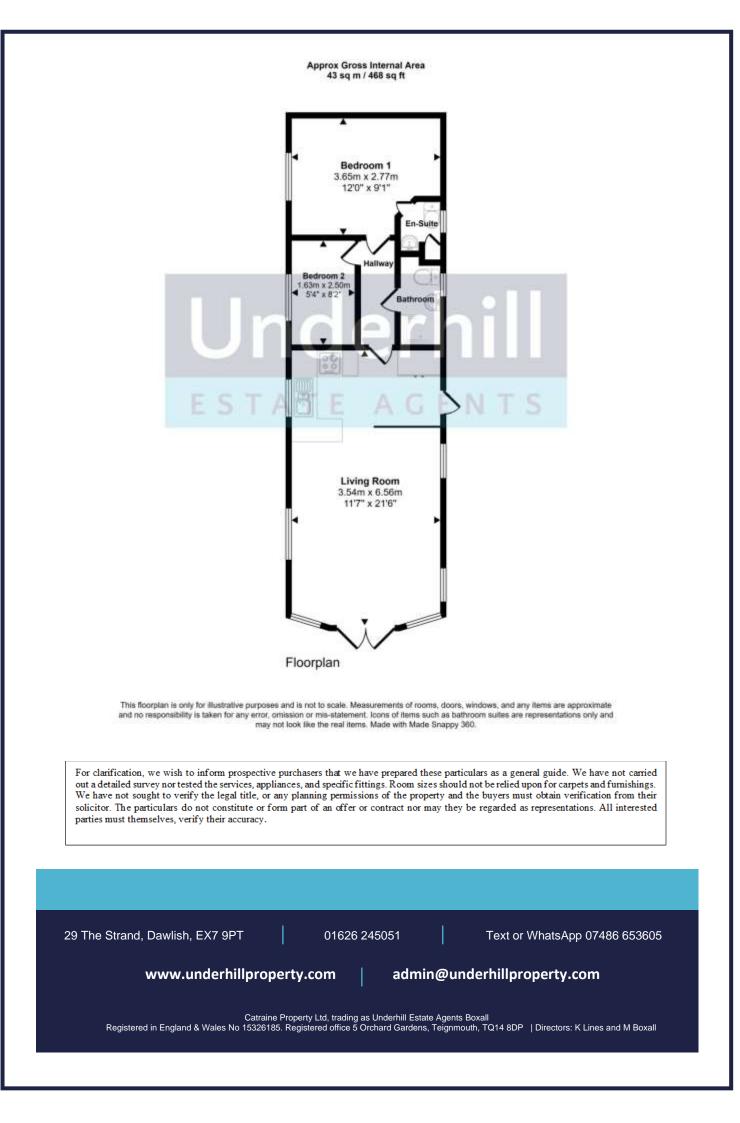

## Bedrooms:

The Oakley features two well-sized bedrooms: a serene master bedroom with integrated wardrobe space, extra storage above the bed, and an en-suite. A spacious twin room is the ideal place for guests or children, again featuring an integrated wardrobe and additional storage above each bed.

## Shower Room:

A modern family shower room featuring a W/C, sink, shower and shelving. There is also an opaque window and an extractor fan.

This 2017 model also benefits from **double glazing and central heating**, ensuring a comfortable stay whatever the season. Neutrally decorated throughout, it offers a blank canvas ready for you to make your own.