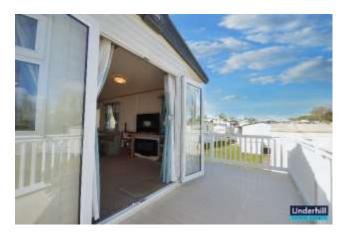

## Living Area:

Step into a spacious and light-filled open-plan living area, where the wraparound seating and feature fireplace create a cosy and relaxing space to unwind. Large windows flood the room with natural light, enhancing the warm and homely atmosphere.