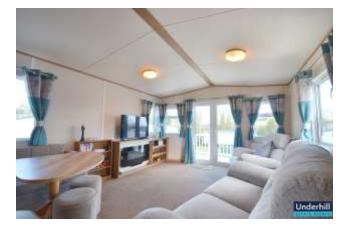

## Living Area:

Step into a spacious and light-filled open-plan living area, where the wraparound seating and feature fireplace create a cosy and relaxing space to unwind. Large windows flood the room with natural light, enhancing the warm and homely atmosphere.