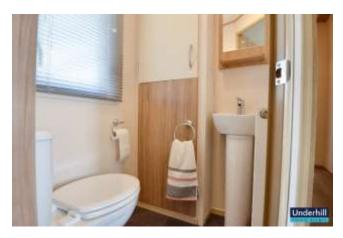

## Shower Room:

A modern family shower room featuring a W/C, sink, shower and shelving. There is also an opaque window and an extractor fan.

This 2017 model also benefits from **double glazing and central heating**, ensuring a comfortable stay whatever the season. Neutrally decorated throughout, it offers a blank canvas ready for you to make your own.