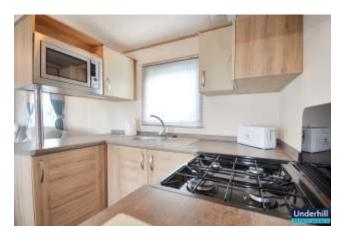

## Kitchen:

The fully fitted kitchen is both functional and stylish, offering plenty of worktop space and storage, along with integrated appliances to make meal preparation a breeze. Adjacent to the kitchen is a dining area that comfortably seats the whole family – perfect for shared meals and entertaining.