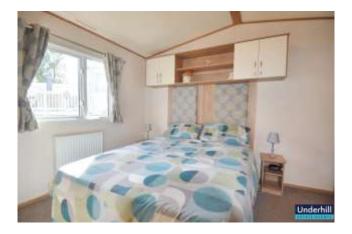

## Bedrooms:

The Oakley features two well-sized bedrooms: a serene master bedroom with integrated wardrobe space, extra storage above the bed, and an en-suite. A spacious twin room is the ideal place for guests or children, again featuring an integrated wardrobe and additional storage above each bed.