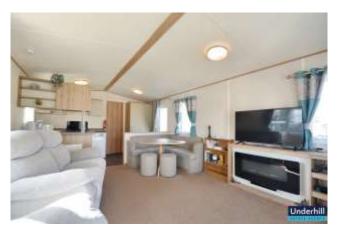

## Living Area:

Step into a spacious and light-filled open-plan living area, where the wraparound seating and feature fireplace create a cosy and relaxing space to unwind. Large windows flood the room with natural light, enhancing the warm and homely atmosphere.

## Kitchen:

The fully fitted kitchen is both functional and stylish, offering plenty of worktop space and storage, along with integrated appliances to make meal preparation a breeze. Adjacent to the kitchen is a dining area that comfortably seats the whole family – perfect for shared meals and entertaining.