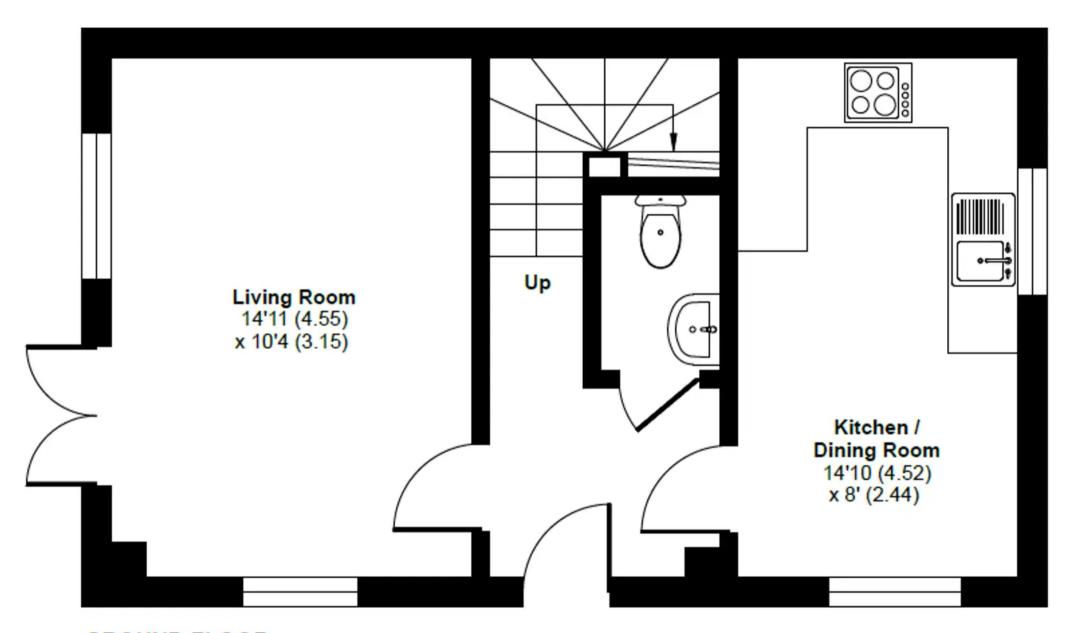

# Living Room

14' 11" x 10' 4" (4.55m x 3.15m)

Welcome to the heart of this charming home, where comfort meets style in perfect harmony. Step into the inviting embrace of the spacious living room, where every detail has been thoughtfully curated to create a haven of relaxation and elegance.

## Kitchen

14' 9" x 7' 10" (4.50m x 2.40m)

From morning coffee to gourmet dinners, this kitchen is sure to become the heart of your home—a place where memories are made, and culinary dreams come to life. Welcome to a culinary paradise that's as beautiful as it is functional—a kitchen that's truly a chef's delight.

**GROUND FLOOR** 

FIRST FLOOR