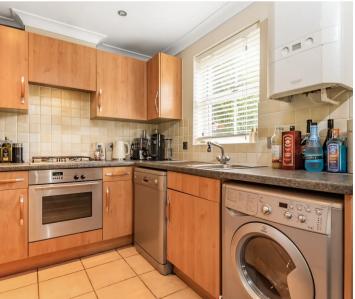

## Kitchen

14' 9" x 7' 10" (4.50m x 2.40m)

From morning coffee to gourmet dinners, this kitchen is sure to become the heart of your home—a place where memories are made, and culinary dreams come to life. Welcome to a culinary paradise that's as beautiful as it is functional—a kitchen that's truly a chef's delight.