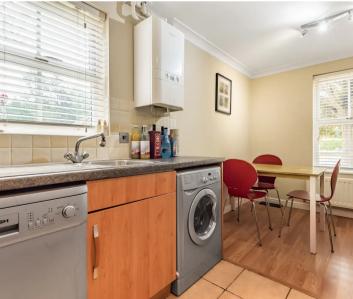

## Kitchen

14' 9" x 7' 10" (4.50m x 2.40m)

From morning coffee to gourmet dinners, this kitchen is sure to become the heart of your home—a place where memories are made, and culinary dreams come to life. Welcome to a culinary paradise that's as beautiful as it is functional—a kitchen that's truly a chef's delight.