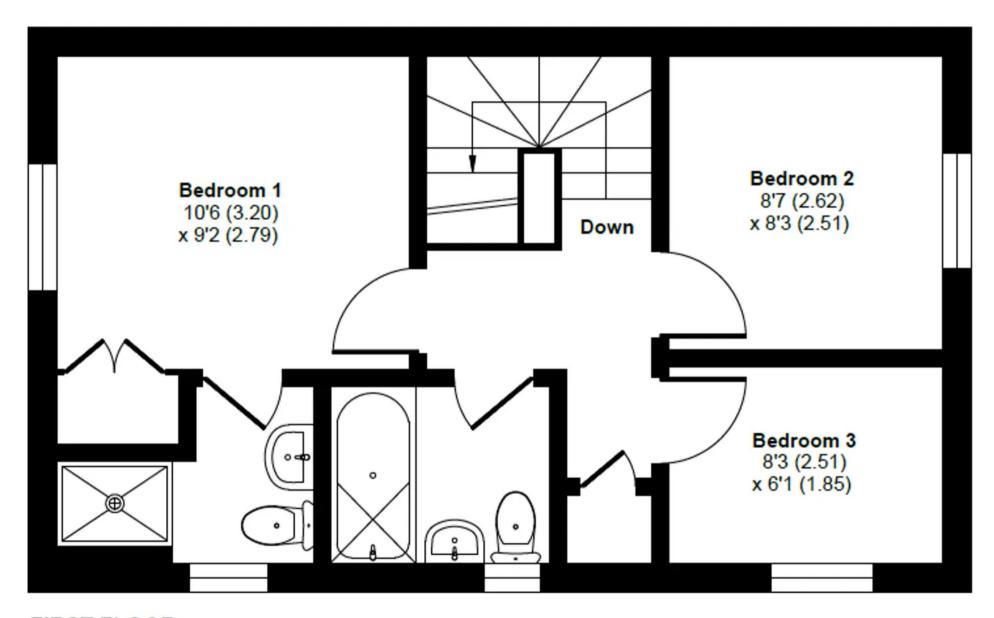

## Bedroom 1

10' 6" x 8' 10" (3.20m x 2.70m)

Escape to your own private oasis of tranquility and comfort—the luxurious bedroom retreat that promises to soothe your senses and envelop you in a cocoon of serenity. Step inside and leave the cares of the world behind as you enter this haven of relaxation and rejuvenation.

# Bedroom 2

8' 7" x 8' 2" (2.61m x 2.50m)

For those who value comfort and style, this bedroom is the ultimate retreat—a place where you can escape the hustle and bustle of everyday life and indulge in a little pampering and self-care. Welcome to your own personal sanctuary—a bedroom that's designed to delight the senses and soothe the soul.

## Bedroom 3

8' 2" x 5' 11" (2.50m x 1.80m)

As you cross the threshold, you're greeted by an air of understated elegance. Soft, neutral tones adorn the walls, creating a calming backdrop that sets the stage for restful slumber. Plush carpeting beneath your feet offers a luxurious touch, inviting you to sink in and unwind after a long day.

**GROUND FLOOR** 

FIRST FLOOR