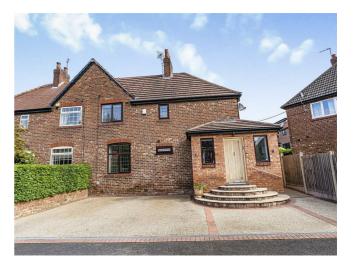

This four-bedroom semi-detached house in the idyllic Hale Barns is the perfect family home. Situated in a quiet cul-de-sac, it offers off-road parking for two cars.

The deceptively spacious home features a large entrance hallway, a guest powder room, a generously sized lounge, and a bright, contemporary open-plan dining area with bifold doors leading to a large garden. The garden includes a versatile garden room, ideal for a home office or gym. The modern kitchen is equipped with fully fitted appliances and island seating, and there's a utility room for added convenience. The ground floor also benefits from underfloor heating.