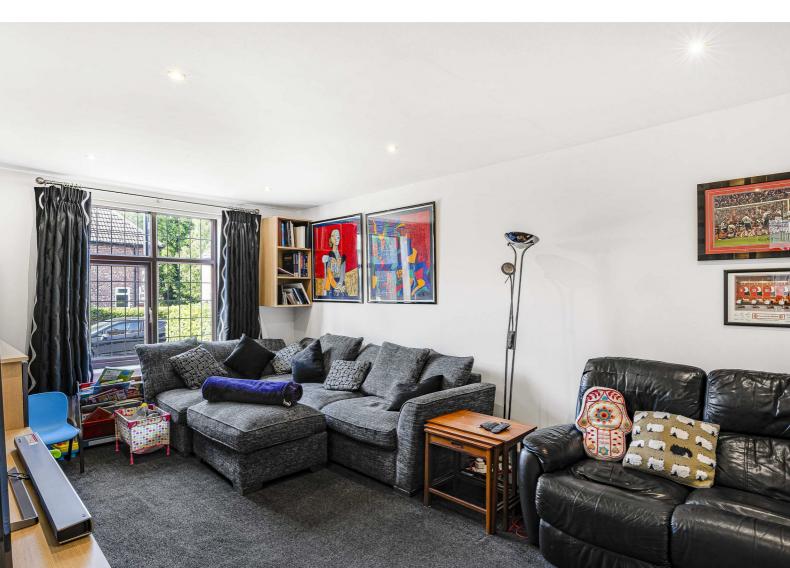

This four-bedroom semi-detached house in the idyllic Hale Barns is the perfect family home. Situated in a quiet cul-de-sac, it offers off-road parking for two cars.

The deceptively spacious home features a large entrance hallway, a guest powder room, a generously sized lounge, and a bright, contemporary open-plan dining area with bifold doors leading to a large garden. The garden includes a versatile garden room, ideal for a home office or gym. The modern kitchen is equipped with fully fitted appliances and island seating, and there's a utility room for added convenience. The ground floor also benefits from underfloor heating.