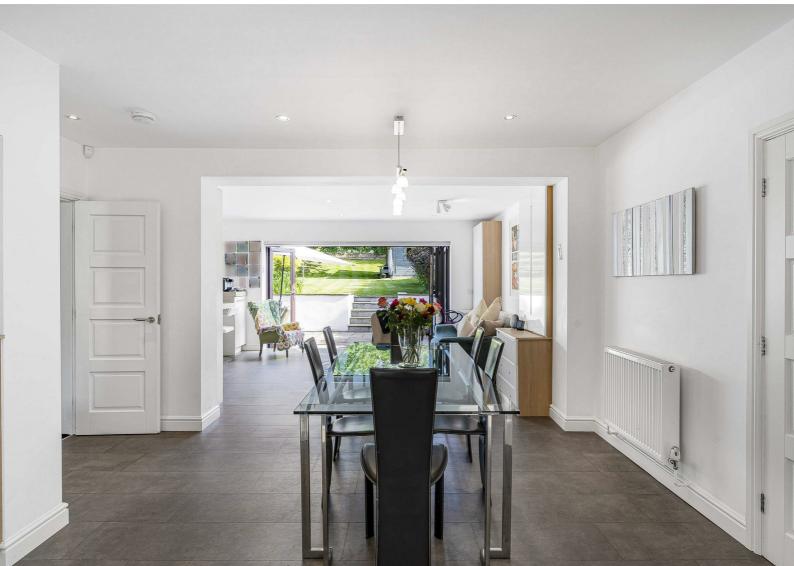

This four-bedroom semi-detached house in the idyllic Hale Barns is the perfect family home. Situated in a quiet cul-de-sac, it offers off-road parking for two cars.

The deceptively spacious home features a large entrance hallway, a guest powder room, a generously sized lounge, and a bright, contemporary open-plan dining area with bifold doors leading to a large garden. The garden includes a versatile garden room, ideal for a home office or gym. The modern kitchen is equipped with fully fitted appliances and island seating, and there's a utility room for added convenience. The ground floor also benefits from underfloor heating.