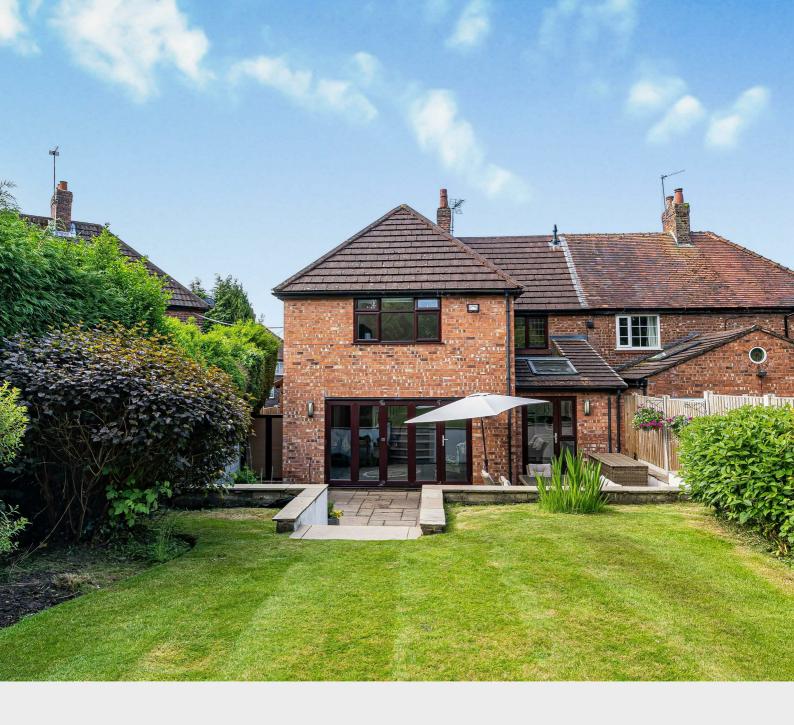

This four-bedroom semi-detached house in the idyllic Hale Barns is the perfect family home. Situated in a quiet cul-de-sac, it offers off-road parking for two cars.

The deceptively spacious home features a large entrance hallway, a guest powder room, a generously sized lounge, and a bright, contemporary open-plan dining area with bifold doors leading to a large garden. The garden includes a versatile garden room, ideal for a home office or gym. The modern kitchen is equipped with fully fitted appliances and island seating, and there's a utility room for added convenience. The ground floor also benefits from underfloor heating.

This well-located property is within walking distance of Elmridge School, making it an ideal family home.