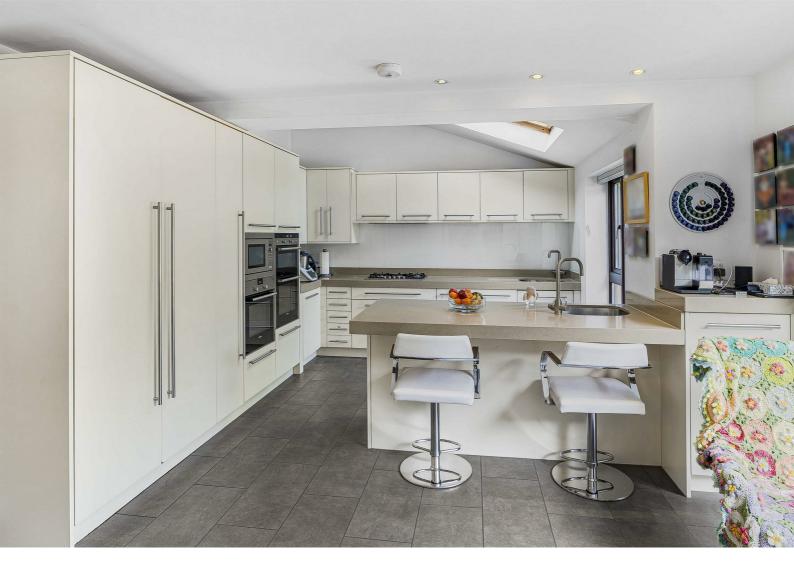

This four-bedroom semi-detached house in the idyllic Hale Barns is the perfect family home. Situated in a quiet cul-de-sac, it offers off-road parking for two cars.

The deceptively spacious home features a large entrance hallway, a guest powder room, a generously sized lounge, and a bright, contemporary open-plan dining area with bifold doors leading to a large garden. The garden includes a versatile garden room, ideal for a home office or gym. The modern kitchen is equipped with fully fitted appliances and island seating, and there's a utility room for added convenience. The ground floor also benefits from underfloor heating.