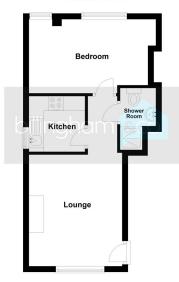

## Newick Street, Dudley, DY2 0LH £575PCM (Deposit: £660)

🍋 1 🚰 1 🚘 1

Tax Band: A Furnished: Not Specified

AN IMMACULATE GROUND FLOOR ONE BEDROOM APARTMENT with OFF ROAD PARKING! Neatly presented throughout, the property is located in the heart of Netherton near to Merry Hill shopping centre and is available immediately on a long term basis. The accommodation briefly comprises; lounge, kitchen, bedroom and shower room. Energy band: C. Council Tax Band: A. Available immediately on an unfurnished basis.