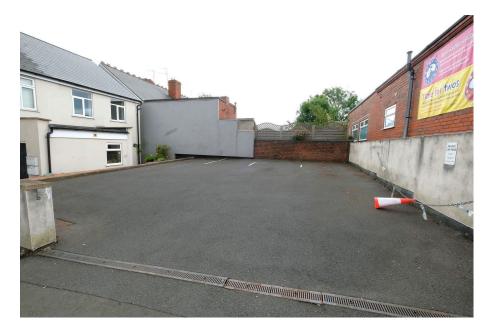

## Newick Street, Dudley, DY2 0LH £575PCM (Deposit: £660)

🍋 1 🚰 1 🚘 1

Tax Band: A Furnished: Not Specified

AN IMMACULATE GROUND FLOOR ONE BEDROOM APARTMENT with OFF ROAD PARKING! Neatly presented throughout, the property is located in the heart of Netherton near to Merry Hill shopping centre and is available immediately on a long term basis. The accommodation briefly comprises; lounge, kitchen, bedroom and shower room. Energy band: C. Council Tax Band: A. Available immediately on an unfurnished basis.