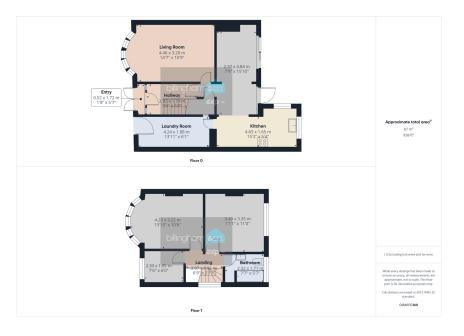

## WALLOWS WOOD, The Straits, Dudley, DY3 3AE

Offers In Region Of £275,000

- SEMI-DETACHED FAMILY
  QUIET CUL-DE-SAC ADDRESS
  HOME
- SOUGHT-AFTER LOCATION · NO UPWARD CHAIN
- THREE BEDROOMS
  TWO RECEPTION ROOMS
- KITCHEN EXTENSION
  CONVENIENT UTILITY AREA
- LOW-MAINTENANCE REAR DRIVEWAY PARKING GARDEN

IDEAL FAMILY HOME IN A QUIET CUL-DE-SAC A fantastic opportunity to purchase this well-presented three-bedroom semi-detached family home, ideally situated in a peaceful culde-sac adddress. This charming property offers generous living space within a sought-after location, making it perfect for families or buyers looking to upsize. Key features include two entrance doors, three bedrooms, two spacious reception rooms – ideal for family living and entertaining, a kitchen extension offering additional space and natural light, and separate utility room for added convenience, whilst outside there is a lowmaintenance rear garden and a tarmac driveway providing offstreet parking. Set within a sought-after residential area, the property enjoys close proximity to local schools, amenities, and transport links, making it a desirable choice for growing families.