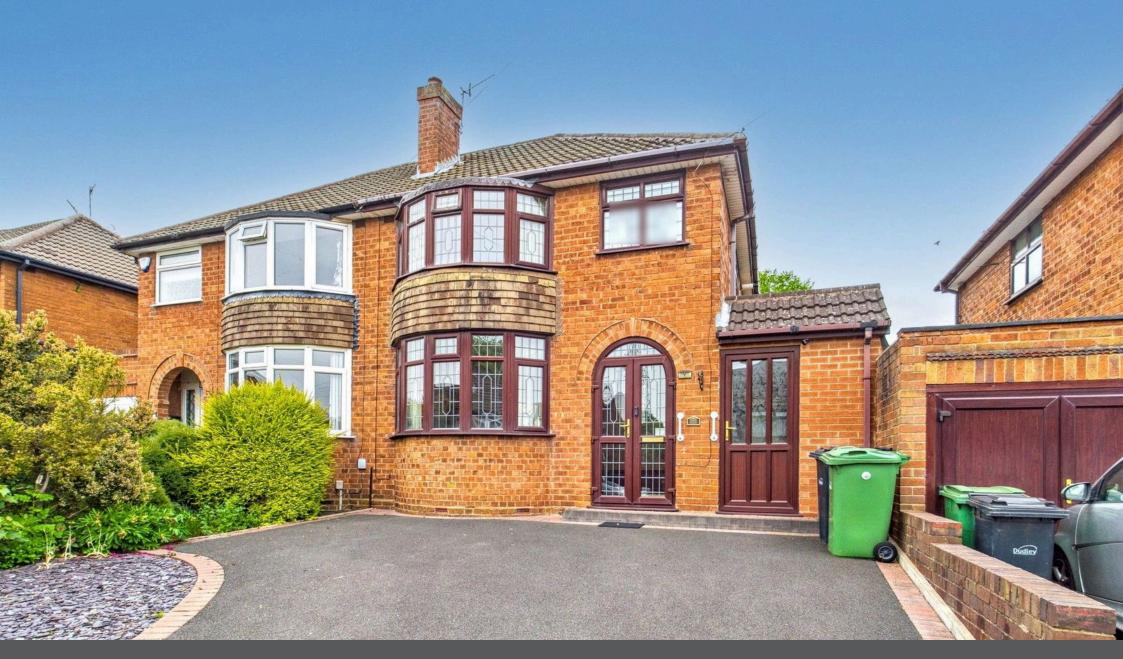

## WALLOWS WOOD, The Straits, Dudley, DY3 3AE

Offers In Region Of £275,000

- SEMI-DETACHED FAMILY
  QUIET CUL-DE-SAC ADDRESS
  HOME
- SOUGHT-AFTER LOCATION · NO UPWARD CHAIN
- THREE BEDROOMS
  TWO RECEPTION ROOMS
- KITCHEN EXTENSION
  CONVENIENT UTILITY AREA
- LOW-MAINTENANCE REAR DRIVEWAY PARKING GARDEN

IDEAL FAMILY HOME IN A QUIET CUL-DE-SAC A fantastic opportunity to purchase this well-presented three-bedroom semi-detached family home, ideally situated in a peaceful culde-sac adddress. This charming property offers generous living space within a sought-after location, making it perfect for families or buyers looking to upsize. Key features include two entrance doors, three bedrooms, two spacious reception rooms – ideal for family living and entertaining, a kitchen extension offering additional space and natural light, and separate utility room for added convenience, whilst outside there is a lowmaintenance rear garden and a tarmac driveway providing offstreet parking. Set within a sought-after residential area, the property enjoys close proximity to local schools, amenities, and transport links, making it a desirable choice for growing families.