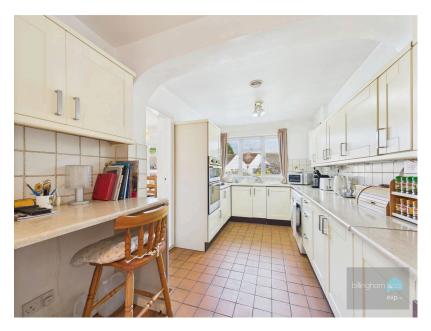

- Address, within close proximity of countryside
- walks Root Kin Dini Ed Room, good sized Kitchen, Modern Bathroom, Three well AreselhcadeBlefchroandsgood
- sized Rear Garden.

Occupying this SOUGHT AFTER KINVER ADDRESS, this beautifully presented TRADITIONAL THREE BEDROOM LINK-DETACHED BUNGALOW has been thoughtfully extended over the years, benefiting from ready to move in living accommodation to include a spacious Living Room, Dining Room, good sized Kitchen, Three spacious Bedrooms, a modern Bathroom and a beautiful well cared for and long Rear Garden. Having Kinver Edge and Countryside walks just a few minutes away, this is a Bungalow that has to be viewed.