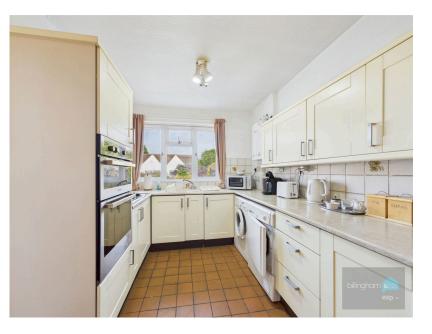

- Address, within close proximity of countryside
- walks Root Kin Dini Ed Room, good sized Kitchen, Modern Bathroom, Three well AreselhcadeBlefchroandsgood
- sized Rear Garden.

Occupying this SOUGHT AFTER KINVER ADDRESS, this beautifully presented TRADITIONAL THREE BEDROOM LINK-DETACHED BUNGALOW has been thoughtfully extended over the years, benefiting from ready to move in living accommodation to include a spacious Living Room, Dining Room, good sized Kitchen, Three spacious Bedrooms, a modern Bathroom and a beautiful well cared for and long Rear Garden. Having Kinver Edge and Countryside walks just a few minutes away, this is a Bungalow that has to be viewed.