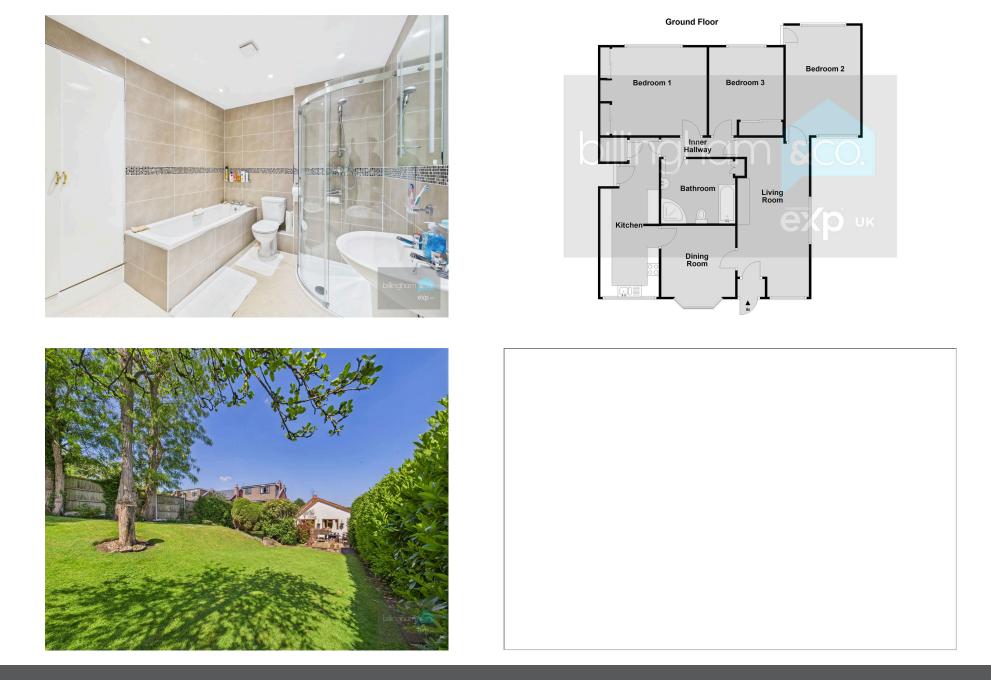

- Address, within close proximity of countryside
- walks Root Kin Dini Ed Room, good sized Kitchen, Modern Bathroom, Three well AreselhcadeBlefchroandsgood
- sized Rear Garden.

Occupying this SOUGHT AFTER KINVER ADDRESS, this beautifully presented TRADITIONAL THREE BEDROOM LINK-DETACHED BUNGALOW has been thoughtfully extended over the years, benefiting from ready to move in living accommodation to include a spacious Living Room, Dining Room, good sized Kitchen, Three spacious Bedrooms, a modern Bathroom and a beautiful well cared for and long Rear Garden. Having Kinver Edge and Countryside walks just a few minutes away, this is a Bungalow that has to be viewed.