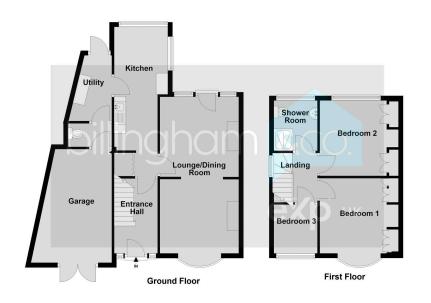

## WESTFIELD ROAD, Quarry Bank, DY5 2HS £200,000

- A traditional THREE BEDROOM bay fronted semi detached family home.
- Occupying a popular residential location, close proximity to local amenities.
- Three Bedrooms, Shower Room.
- Requiring a scheme of updating. For sale via a modern method of auction.
- Living Room, Dining Room, Extended Kitchen, side Utility Area, Cloakroom.
- Rear Garden, Garage.
- An early viewing is advised.
- EPC Rating TBC.

 Subject to Reserve Price, Sold by Modern Auction via I Am Sold.

A great opportunity to purchase a THREE BEDROOM SEMI DETACHED traditional bay fronted FAMILY HOME, pleasantly located within this popular location. The property required a scheme of updating, yet is pleasantly located within close proximity to local amenities, including local schools, Merry Hill and Stevens Park a short walk away. Having a Living Room, Dining Room, extended Kitchen, side Utility area with a Cloakroom, Three Bedrooms, Shower Room, Rear Garden and a Garage. The property is offered for sale through the Modern Method of Auction which is operated by iamsold Limited. An early viewing is advised.