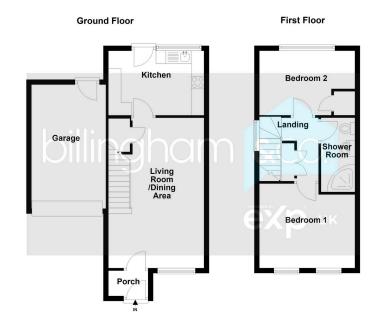

- Beautifully presented TWO BEDROOM Semi Detached family home.
- Attractive Living Room, Dining Area, Kichen.
- Off road parking, Garage and an attractive tiered Garden.
- EPC Rating D.

A BEAUTIFULLY PRESENTED TWO BEDROOM semi detached home, pleasantly positioned within the this ENVIABLE KINVER ADDRESS. Offering ready to move in living accommodation to include a Porch with exposed brickwork, a spacious Living Room with Dining space to the side, Kitchen, two good sized Bedrooms and a modern Shower Room, further benefiting from off road parking, a Garage and a tiered Garden. AN EARLY VIEWING IS ADVISED.