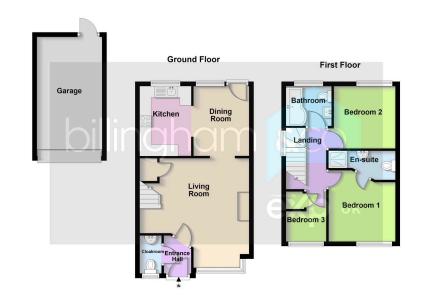

## THE SHRUBBERY, Dudley, DY1 2BZ

Offers In Region Of £250,000

**□** 3 **□** 2 **□** 2

- An outstanding THREE BEDROOM END TOWN HOUSE.
- · Private setting within this modern development, close to all local amenities and
- Trareso Bedrouotress, master having an Ensuite.
- Meticulously landscaped Rear Garden that has to be viewed
- · Oozing quality throughout, an · EPC Rating TBC. early viewing is advised.

- Contemporary styled to create an ideal family home.
- Beautifully presented accommodation to include a Cloakroom, a, good sized
- Moider Robarm, by Deant browns into a Dining Room and Kitchen.
- Further complimented by a Garage and off road parking to the front.

An outstanding THREE BEDROOM END TOWN HOUSE, contemporary styled to create an ideal family home. Pleasantly positioned upon this modern development, within a private setting off the main road, yet close to all local amenities and transport routes. Having a downstairs Cloakroom, impressive sized Living Room with open access into a Dining Room and Kitchen. To the First Floor, there are Three well presented Bedrooms, an Ensuite and a modern Family Bathroom. The Rear Gardens have been carefully landscaped to create a stunning outdoor space with an abundance of trees and shrubs with a driveway and Garage further complimenting this home. Oozing quality throughout, an early viewing is advised.