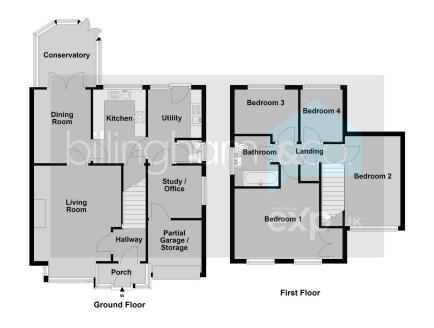

## MARTINDALE WALK, Brierley Hill, DY5 2RX

Offers In Region Of £365,000

**4 1 3** 

- Impressive FOUR BEDROOM DETACHED FAMILY HOME.
- Living Room, Dining Room, Conservatory, Kitchen, Office/Study, Utility Room,
- Offiakeobparking, attractive sizable tiered Rear Garden.
- Plenty of scope for further improvements.
- · EPC Rating D.

- Prime Location, within close proximity to all local amenities and schools.
- Four well presented Bedrooms, Modern Family Bathroom.
- Having NO UPWARD CHAIN.
- An early viewing is advised.

Welcome to Martindale Walk, a BEAUTIFUL FOUR BEDROOM DETACHED FAMILY HOME set within this PRIME RESIDENTIAL ADDRESS, in close proximity to nearby amenities. The immediate local area benefits from excellent transport links, schools and popular shopping destinations. The property includes a welcoming living room leading to a Dining Room, Conservatory and Kitchen, Utility Room, Office and Cloakroom. Thought perfect for families or downsizers this property offers potential for further personalisation and has NO UPWARD CHAIN.