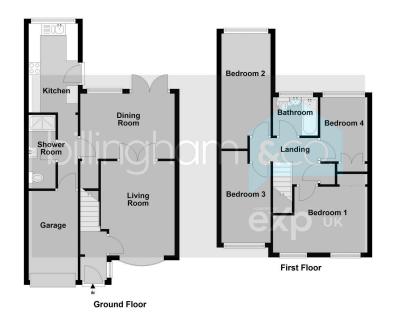

- close to all local amenities.
- Living Room, Dining Room, Kitchen, Downstairs Shower Room.
- Off road parking, Garage and a pleasant Rear Garden.
- EPC Rating C.

This well-maintained and thoughtfully extended four bedroom Semi Detached family home is located in a sought after cul-desac setting within close proximity to local amenities including schools, shops, and public transportation, making it an excellent choice for families or individuals seeking a blend of comfort and convenience. The property offers an appealing living space boasting a Living Room, Dining Room, Kitchen, a Downstairs Shower room, Four Bedrooms, Family Bathroom. To the Rear is a good size Garden ideal for outdoor relaxation. The property also benefits from a private driveway for secure off-street parking and a Garage. The layout and interior present potential owners with an opportunity to add personal touches. An early viewing is recommended.