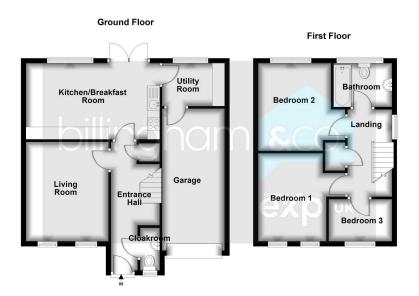

- Popular residential location.
- Spacious Living Room, modern Kitchen/Diner, separate Utility Room, Family
- Bachroghman ideal purchase for a young family or a FTB.
- EPC Rating D.

Pleasantly positioned within this PRIME cul-de-sac setting, this well presented THREE BEDROOM LINK-DETACHED FAMILY HOME offers ready to move in living accommodation to include a spacious LIVING ROOM, MODERN KITCHEN DINER, a UTILITY ROOM and a pleasant REAR GARDEN. Thought an ideal purchase for a young family or a FTB, an early viewing is strongly advised.