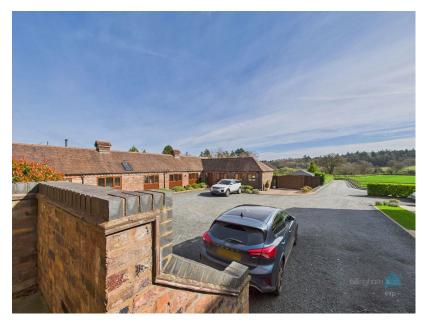

- COUNTRYSIDE SETTING, on the outskirts of the Village.
- Oozing character, charm and offering modern living throughout, from exposed
- · become Breakafalsted Kitchiemus. Separate Utility Room. Modern Cloakroom.
- Good sized Rear Garden. separate Garage, allocated parking spaces.
- EPC Rating C.

A stunning FOUR BEDROOM BARN CONVERSION occupying this IDYLLIC COUNTRYSIDE SETTING on the outskirts of Kinver in the prestigious Dunsley address. Oozing character and charm with a modern contemporary twist, boasting exposed beams, vaulted ceilings, large BREAKFAST KITCHEN, Utility Room, LIVING ROOM, SITTING ROOM/STUDY, modern Cloakroom, FOUR BEDROOMS, three with an ENSUITE, separate Family Bathroom, LARGE REAR GARDENS, allocated parking and a separate GARAGE. Pleasantly located within easy access to KINVER, having local amenities and transport links close at hand. AN EARLY VIEWING IS STRONGLY ADVISED.