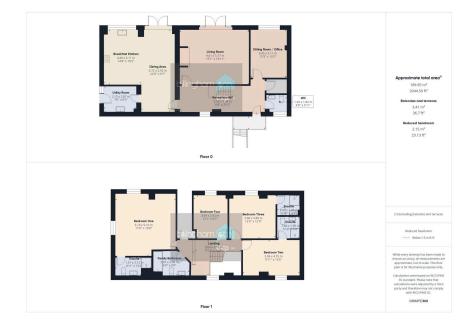

## DUNSLEY HALL FARM BARNS, Kinver, South Staffs, DY7 6LU

Offers In Region Of £795,000

- A stunning FOUR BEDROOM
  Occupying this IDYLLIC BARN CONVERSION.
- Close to the thriving Village, having plenty of local amenities, schools, scenic
- Breakstifund\_isoingnRodemlinks SlesseratehSittling Room/ Office.
- Four good sized Bedrooms, Three having an ENSUITE. separate Family Bathroom.
- An early viewing is essential to appreciate the standard of living accommodation on offer.

A stunning FOUR BEDROOM BARN CONVERSION occupying this IDYLLIC COUNTRYSIDE SETTING on the outskirts of Kinver in the prestigious Dunsley address. Oozing character and charm with a modern contemporary twist, boasting exposed beams, vaulted ceilings, large BREAKFAST KITCHEN, Utility Room, LIVING ROOM, SITTING ROOM/STUDY, modern Cloakroom, FOUR BEDROOMS, three with an ENSUITE, separate Family Bathroom, LARGE REAR GARDENS, allocated parking and a separate GARAGE. Pleasantly located within easy access to KINVER, having local amenities and transport links close at hand. AN EARLY VIEWING IS STRONGLY ADVISED.