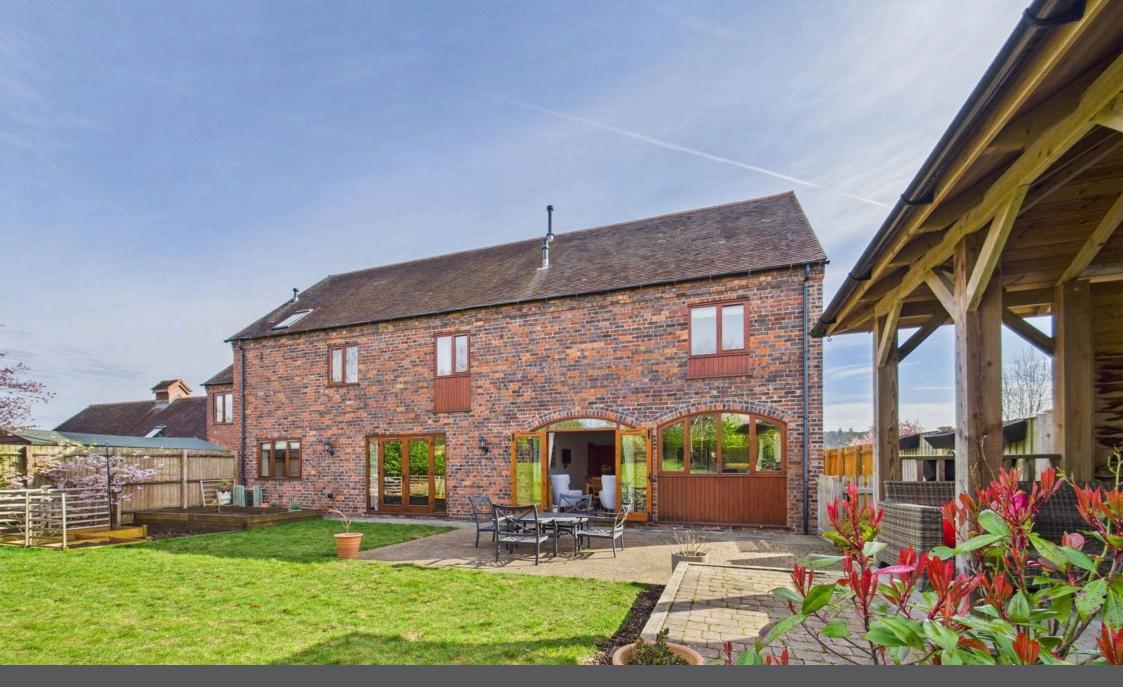

## DUNSLEY HALL FARM BARNS, Kinver, South Staffs, DY7 6LU

Offers In Region Of £795,000

- A stunning FOUR BEDROOM
  Occupying this IDYLLIC BARN CONVERSION.
- Close to the thriving Village, having plenty of local amenities, schools, scenic
- Breakstifund\_isoingnRodemlinks SlesseratehSittling Room/ Office.
- Four good sized Bedrooms, Three having an ENSUITE. separate Family Bathroom.
- An early viewing is essential to appreciate the standard of living accommodation on offer.

A stunning FOUR BEDROOM BARN CONVERSION occupying this IDYLLIC COUNTRYSIDE SETTING on the outskirts of Kinver in the prestigious Dunsley address. Oozing character and charm with a modern contemporary twist, boasting exposed beams, vaulted ceilings, large BREAKFAST KITCHEN, Utility Room, LIVING ROOM, SITTING ROOM/STUDY, modern Cloakroom, FOUR BEDROOMS, three with an ENSUITE, separate Family Bathroom, LARGE REAR GARDENS, allocated parking and a separate GARAGE. Pleasantly located within easy access to KINVER, having local amenities and transport links close at hand. AN EARLY VIEWING IS STRONGLY ADVISED.