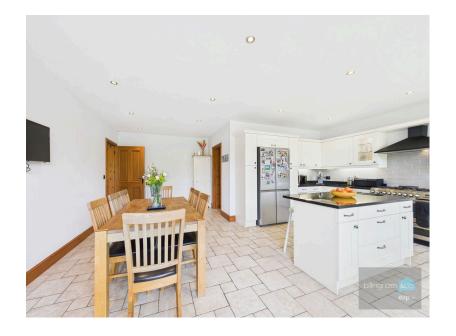

- COUNTRYSIDE SETTING, on the outskirts of the Village.
- Oozing character, charm and offering modern living throughout, from exposed
- · become Breakafalsted Kitchiemus. Separate Utility Room. Modern Cloakroom.
- Good sized Rear Garden. separate Garage, allocated parking spaces.
- EPC Rating C.

A stunning FOUR BEDROOM BARN CONVERSION occupying this IDYLLIC COUNTRYSIDE SETTING on the outskirts of Kinver in the prestigious Dunsley address. Oozing character and charm with a modern contemporary twist, boasting exposed beams, vaulted ceilings, large BREAKFAST KITCHEN, Utility Room, LIVING ROOM, SITTING ROOM/STUDY, modern Cloakroom, FOUR BEDROOMS, three with an ENSUITE, separate Family Bathroom, LARGE REAR GARDENS, allocated parking and a separate GARAGE. Pleasantly located within easy access to KINVER, having local amenities and transport links close at hand. AN EARLY VIEWING IS STRONGLY ADVISED.