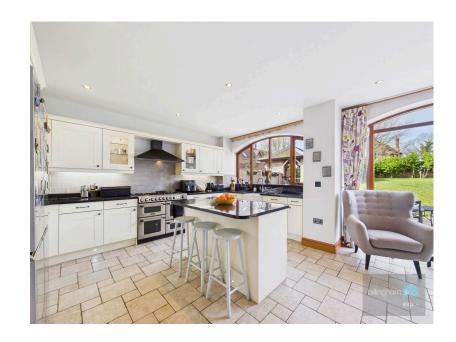

- COUNTRYSIDE SETTING, on the outskirts of the Village.
- Oozing character, charm and offering modern living throughout, from exposed
- · become Breakafalsted Kitchiemus. Separate Utility Room. Modern Cloakroom.
- Good sized Rear Garden. separate Garage, allocated parking spaces.
- EPC Rating C.

A stunning FOUR BEDROOM BARN CONVERSION occupying this IDYLLIC COUNTRYSIDE SETTING on the outskirts of Kinver in the prestigious Dunsley address. Oozing character and charm with a modern contemporary twist, boasting exposed beams, vaulted ceilings, large BREAKFAST KITCHEN, Utility Room, LIVING ROOM, SITTING ROOM/STUDY, modern Cloakroom, FOUR BEDROOMS, three with an ENSUITE, separate Family Bathroom, LARGE REAR GARDENS, allocated parking and a separate GARAGE. Pleasantly located within easy access to KINVER, having local amenities and transport links close at hand. AN EARLY VIEWING IS STRONGLY ADVISED.