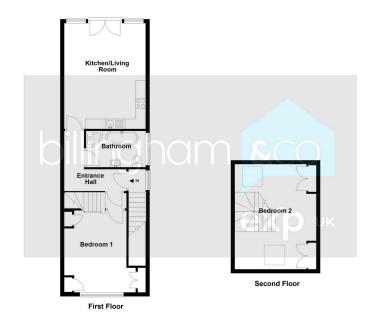

## CEDAR GRANGE, Enville Road, Kinver, DY7 6BN

Offers In Region Of £225,000

- A beautifully presented, unique TWO BEDROOM DUPLEX APARTMENT.
- Living accommodation to include an open plan Living Room having a modern
- a beautiful suite.
- MIDDERNOBATISTICOM having Secure parking found to the
- Situated within close proximity to local amenities.
- Both Bedrooms having modern fitted wardrobes.
  - rear.
- Having NO UPWARD CHAIN. EPC Rating TBC.

A beautifully presented, unique TWO BEDROOM DUPLEX APARTMENT situated in Kinver and close to all local amenities. Offering READY TO MOVE IN LIVING ACCOMODATION, the Apartment benefits from an OPEN PLAN Living Room having a modern Kitchen to the side, Bedroom One and a modern Bathroom to the First Floor with a further Bedroom to the Second Floor, there is SECURE PARKING found to the Rear. HAVING NO UPWARD CHAIN, an early viewing is advised.