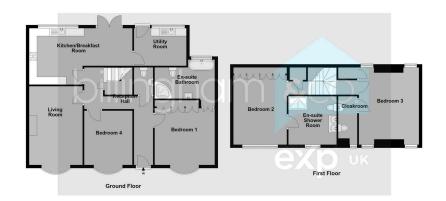

- Occupying this sought after Norton address, close to local amenities.
- Boasting FOUR BEDROOMS, two having MODERN ENSUITES.
- An early viewing is recommended.

STOP SCROLLING and have a look at this! A MOST IMPRESSIVE and IMMACULATE FOUR BEDROOM Semi Detached Dormer Bungalow, pleasantly located within this PRIME LOCATION within Norton having local amenities close at hand. Having been UPDATED TO A HIGH STANDARD, boasting an IMPRESSIVE Breakfast Kitchen, Living Room, Utility Room, Two downstairs Bedrooms, with Bedroom One having a secret hidden Ensuite and Two further Bedrooms to the First Floor, with Bedroom Two having a further Ensuite. Externally are landscaped Gardens and a separate Detached Garage. An early and internal viewing is essential to appreciate the standard of living accommodation on offer.