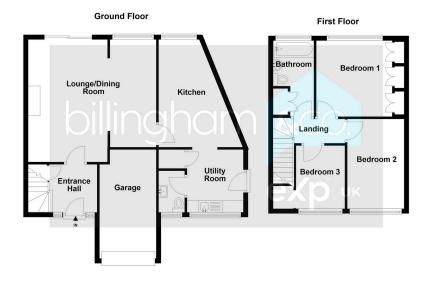

## Offers In Region Of £275,000

**□** 3 **□** 1 **□** 2

- Well presented and spacious THREE BEDROOM semi detached family home.
- Pleasant cul-de-sac setting, close to local amenities.
- · Spacious Entrance Hall, Open · Separate Utility Room, plan Lounge/Diner, modern Kitchen.
  - downstairs Cloakroom.
- Bedroom One having fitted wardrobes.
- Three good sized Bedrooms, Modern Family Bathroom.
- · Off road parking, Garage, good sized Rear Garden.
- The property requires some updating
- An early viewing is advised.
- EPC Rating D.

A well presented and thoughtfully extended THREE BEDROOM SEMI DETACHED FAMILY HOME, occupying a good sized plot within this popular cul-de-sac setting, within close proximity to local amenities. Having a spacious open plan Lounge/Diner, modern Kitchen, a separate Utility Room with a Cloakroom off, three spacious Bedrooms and a modern Bathroom. To the rear is a good sized Garden. The property requires some updating, however is a good sized family home. An EARLY VIEWING IS ADVISED.