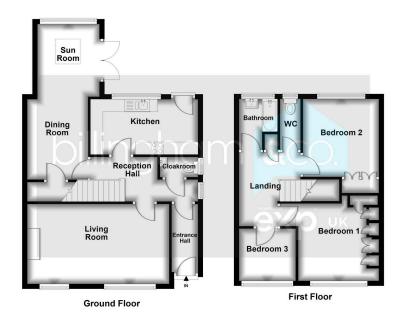

- Occupying a pleasant quiet back water location, close to scenic walks.
- · Living Room, Dining Room, Sun Room, Cloakroom, Modern Kitchen.
- Attractive low maintenance Rear Garden giving access to a Garage facility at the Rear.
- Offering ready to move in living accommodation, an early viewing is strongly advised.

Occupying a sought after location in Kinver within this quiet backwater position near to beautiful canal side walks, this IMPRESSIVE THREE BEDROOM SEMI DETACHED FAMILY HOME offers ready to move in living accommodation, having a great size Living Room, Dining Room, Sun Room, a modern Kitchen, Cloakroom, Bathroom with separate WC, low maintenance Rear Garden and a Garage facility. Pleasantly located close to scenic walks and within easy walking distance of the Village High Street, the family home has been thoughtfully extended to create the perfect home for young families or first time buyers, an early viewing is strongly advised.