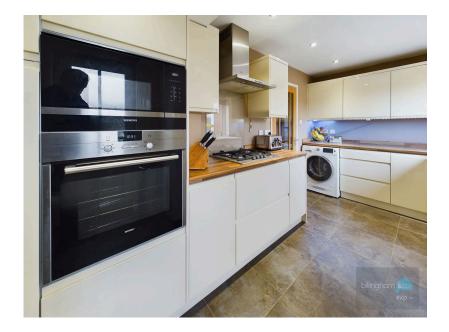

- Occupying a pleasant quiet back water location, close to scenic walks.
- · Living Room, Dining Room, Sun Room, Cloakroom, Modern Kitchen.
- Attractive low maintenance Rear Garden giving access to a Garage facility at the Rear.
- Offering ready to move in living accommodation, an early viewing is strongly advised.

Occupying a sought after location in Kinver within this quiet backwater position near to beautiful canal side walks, this IMPRESSIVE THREE BEDROOM SEMI DETACHED FAMILY HOME offers ready to move in living accommodation, having a great size Living Room, Dining Room, Sun Room, a modern Kitchen, Cloakroom, Bathroom with separate WC, low maintenance Rear Garden and a Garage facility. Pleasantly located close to scenic walks and within easy walking distance of the Village High Street, the family home has been thoughtfully extended to create the perfect home for young families or first time buyers, an early viewing is strongly advised.