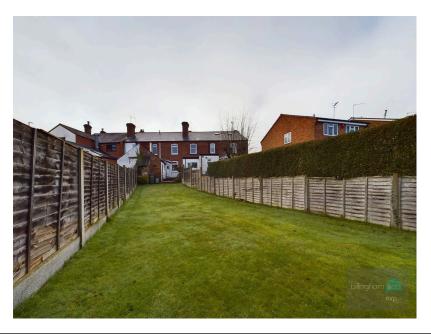

## HEATH LANE, Oldswinford, Stourbridge, DY8 1RQ

Offers In Region Of £225,000

**2 1 2** 2

- A WELL PRESENTED TWO BEDROOM MID TERRACED period home.
- Situated within the heart of Oldswinford.
- Having a Living Room, Dining Room, Cellar, Kitchen.
- Benefiting from a long Rear Garden.
- EPC Rating TBC.

A WELL PRESENTED TWO BEDROOM MID TERRACED period home, offering plenty of character and charm and pleasantly situated within the heart of OLDSWINFORD, having Mary Stevens Park and Old Swinford Hospital School within walking distance and within close proximity of great transport links to include Stourbridge Junction. Comprising of a Living Room, Dining Room, Cellar, Kitchen, Two good sized Bedrooms, a Refitted Shower Room and a good sized Rear Garden. HAVING NO UPWARD CHAIN, an early viewing is advised.