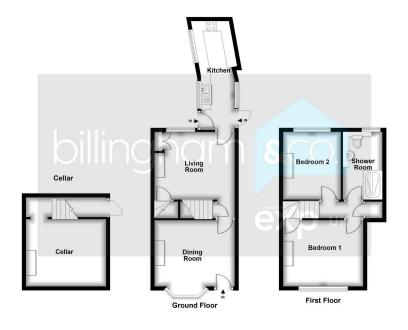

## HEATH LANE, Oldswinford, Stourbridge, DY8 1RQ

Offers In Region Of £225,000

**2 1 2** 2

- A WELL PRESENTED TWO BEDROOM MID TERRACED period home.
- Situated within the heart of Oldswinford.
- Having a Living Room, Dining Room, Cellar, Kitchen.
- Benefiting from a long Rear Garden.
- EPC Rating TBC.

A WELL PRESENTED TWO BEDROOM MID TERRACED period home, offering plenty of character and charm and pleasantly situated within the heart of OLDSWINFORD, having Mary Stevens Park and Old Swinford Hospital School within walking distance and within close proximity of great transport links to include Stourbridge Junction. Comprising of a Living Room, Dining Room, Cellar, Kitchen, Two good sized Bedrooms, a Refitted Shower Room and a good sized Rear Garden. HAVING NO UPWARD CHAIN, an early viewing is advised.