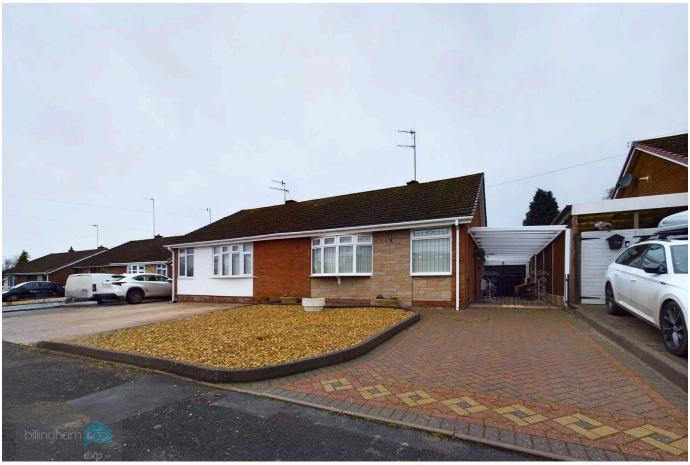

## Greencroft, Kingswinford, DY6 9PH

Offers In Region Of £275,000

A lovely two bedroom bungalow with NO UPWARD CHAIN in an extremely sought after area within Kingswinford just minutes from local shops and café. Located in this popular cul-de-sac, the property has a low maintenance frontage with block paved driveway leading to a carport and garage. To the rear there is a large, sunny (when it shines) garden, which would be ideal for extending, subject to planning. Inside, the accommodation is well maintained and presented, but in need of some redecoration and small improvements.

- · Prime Cul-de-Sac Location
- Block Paved Driveway
- · Re-Fitted Shower Room
- Large and Sunny Rear Garden
- Garage