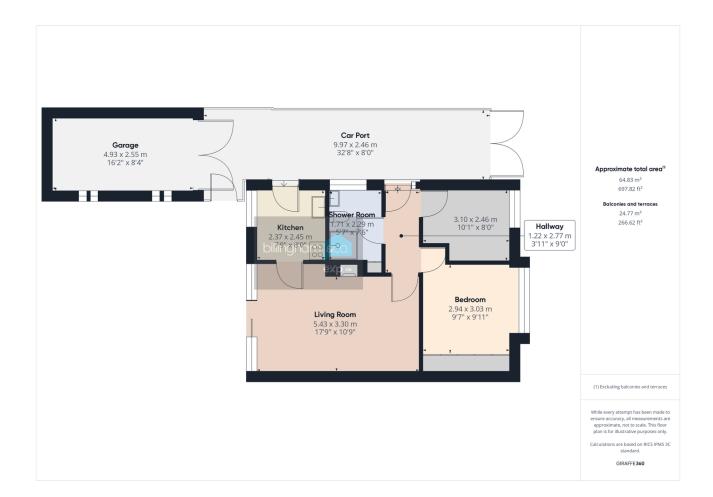

## Greencroft, Kingswinford, DY6 9PH

Offers In Region Of £275,000

A lovely two bedroom bungalow with NO UPWARD CHAIN in an extremely sought after area within Kingswinford just minutes from local shops and café. Located in this popular cul-de-sac, the property has a low maintenance frontage with block paved driveway leading to a carport and garage. To the rear there is a large, sunny (when it shines) garden, which would be ideal for extending, subject to planning. Inside, the accommodation is well maintained and presented, but in need of some redecoration and small improvements.

## **Key Features**

- Semi Detached Bungalow with Two Good Sized Bedrooms
- · Walking Distance to Local Shops and Café
- · Bright and Spacious Living Room
- Recently Fitted Car Port
- · Modern Kitchen with Built in Dishwasher and Fridge

- · Prime Cul-de-Sac Location
- Block Paved Driveway
- · Re-Fitted Shower Room
- Large and Sunny Rear Garden
- Garage