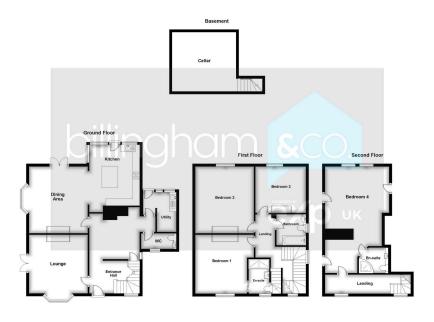

Tax Band: E Furnished: Not specified

Truly exceptional four bedroomed detached residence in highly sought after Kidderminster address. We are delighted to offer to the market this rare opportunity to rent a property of this magnitude. Set back from the roadside, this period property is packed full of character while also benefitting from having been fully refurbished. Internal accommodation briefly comprises: large entrance hall, lounge, dining room, kitchen, utility, downstairs wc, cellar, four good sized bedroom, two en-suites and house bathroom. Outside there is parking, gardens and substantial patio area. Energy band: E. Must be viewed to be truly appreciated. Available immediately on an unfurnished basis.