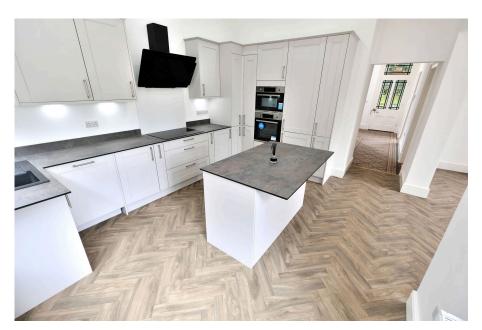

Tax Band: E Furnished: Not specified

Truly exceptional four bedroomed detached residence in highly sought after Kidderminster address. We are delighted to offer to the market this rare opportunity to rent a property of this magnitude. Set back from the roadside, this period property is packed full of character while also benefitting from having been fully refurbished. Internal accommodation briefly comprises: large entrance hall, lounge, dining room, kitchen, utility, downstairs wc, cellar, four good sized bedroom, two en-suites and house bathroom. Outside there is parking, gardens and substantial patio area. Energy band: E. Must be viewed to be truly appreciated. Available immediately on an unfurnished basis.