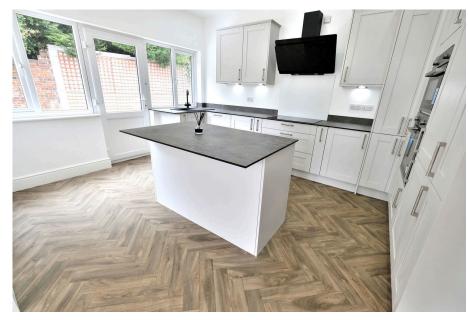

Tax Band: E Furnished: Not specified

Truly exceptional four bedroomed detached residence in highly sought after Kidderminster address. We are delighted to offer to the market this rare opportunity to rent a property of this magnitude. Set back from the roadside, this period property is packed full of character while also benefitting from having been fully refurbished. Internal accommodation briefly comprises: large entrance hall, lounge, dining room, kitchen, utility, downstairs wc, cellar, four good sized bedroom, two en-suites and house bathroom. Outside there is parking, gardens and substantial patio area. Energy band: E. Must be viewed to be truly appreciated. Available immediately on an unfurnished basis.