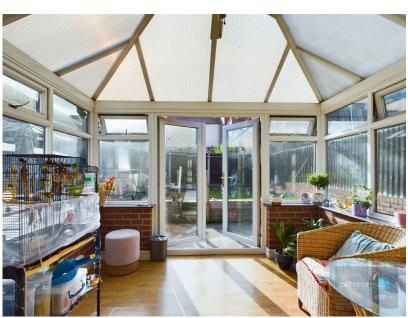

RE-FITTED WET ROOM
CONSERVATORY

• LOW MAINTENANCE REAR • DRIVEWAY PARKING AND GARDEN GARAGE

DETACHED BUNGALOW IS IDEAL FOR DOWNSIZERS This generous two bedroom detached bungalow offers a peaceful and comfortable lifestyle, within easy reach of a host of local shops and amenities. Perfect for those seeking a low-maintenance home, the property offers a welcoming interior, to include an entrance hall with doors radiating to two good-sized double bedrooms, re-fitted wet room, and spacious lounge diner with adjoining kitchen and utility room; whilst an attractive conservatory to the rear overlooks an easily maintained garden, allowing less time on upkeep and more time enjoying your outdoor space. Parking needs are catered for via a tarmac driveway and car port to the front leading to a single garage positioned to the side. Internal inspection is essential to fully appreciate.