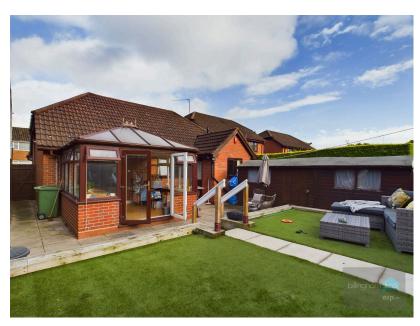

RE-FITTED WET ROOM
CONSERVATORY

• LOW MAINTENANCE REAR • DRIVEWAY PARKING AND GARDEN GARAGE

DETACHED BUNGALOW IS IDEAL FOR DOWNSIZERS This generous two bedroom detached bungalow offers a peaceful and comfortable lifestyle, within easy reach of a host of local shops and amenities. Perfect for those seeking a low-maintenance home, the property offers a welcoming interior, to include an entrance hall with doors radiating to two good-sized double bedrooms, re-fitted wet room, and spacious lounge diner with adjoining kitchen and utility room; whilst an attractive conservatory to the rear overlooks an easily maintained garden, allowing less time on upkeep and more time enjoying your outdoor space. Parking needs are catered for via a tarmac driveway and car port to the front leading to a single garage positioned to the side. Internal inspection is essential to fully appreciate.