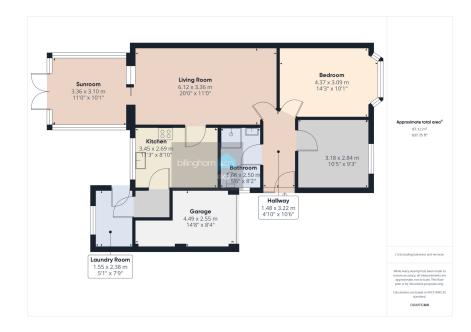

## Castleton Street, Dudley DY2 0LU

Offers In Region Of £275,000

**1** 2 **1** 1 **1** 1

DETACHED BUNGALOW
IDEAL FOR DOWN-SIZERS

• CLOSE TO LOCAL SHOPS • TWO DOUBLE BEDROOMS AND AMENITIES

GOOD-SIZED LOUNGE DINER
KITCHEN AND UTILTY

RE-FITTED WET ROOM
CONSERVATORY

• LOW MAINTENANCE REAR • DRIVEWAY PARKING AND GARDEN GARAGE

DETACHED BUNGALOW IS IDEAL FOR DOWNSIZERS This generous two bedroom detached bungalow offers a peaceful and comfortable lifestyle, within easy reach of a host of local shops and amenities. Perfect for those seeking a low-maintenance home, the property offers a welcoming interior, to include an entrance hall with doors radiating to two good-sized double bedrooms, re-fitted wet room, and spacious lounge diner with adjoining kitchen and utility room; whilst an attractive conservatory to the rear overlooks an easily maintained garden, allowing less time on upkeep and more time enjoying your outdoor space. Parking needs are catered for via a tarmac driveway and car port to the front leading to a single garage positioned to the side. Internal inspection is essential to fully appreciate.