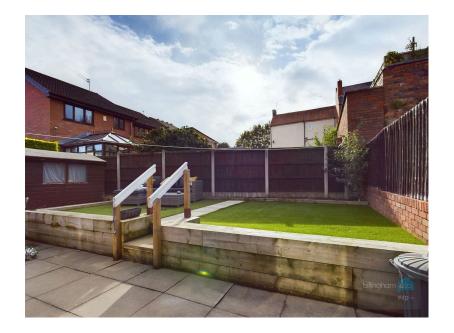

RE-FITTED WET ROOM
CONSERVATORY

• LOW MAINTENANCE REAR • DRIVEWAY PARKING AND GARDEN GARAGE

DETACHED BUNGALOW IS IDEAL FOR DOWNSIZERS This generous two bedroom detached bungalow offers a peaceful and comfortable lifestyle, within easy reach of a host of local shops and amenities. Perfect for those seeking a low-maintenance home, the property offers a welcoming interior, to include an entrance hall with doors radiating to two good-sized double bedrooms, re-fitted wet room, and spacious lounge diner with adjoining kitchen and utility room; whilst an attractive conservatory to the rear overlooks an easily maintained garden, allowing less time on upkeep and more time enjoying your outdoor space. Parking needs are catered for via a tarmac driveway and car port to the front leading to a single garage positioned to the side. Internal inspection is essential to fully appreciate.