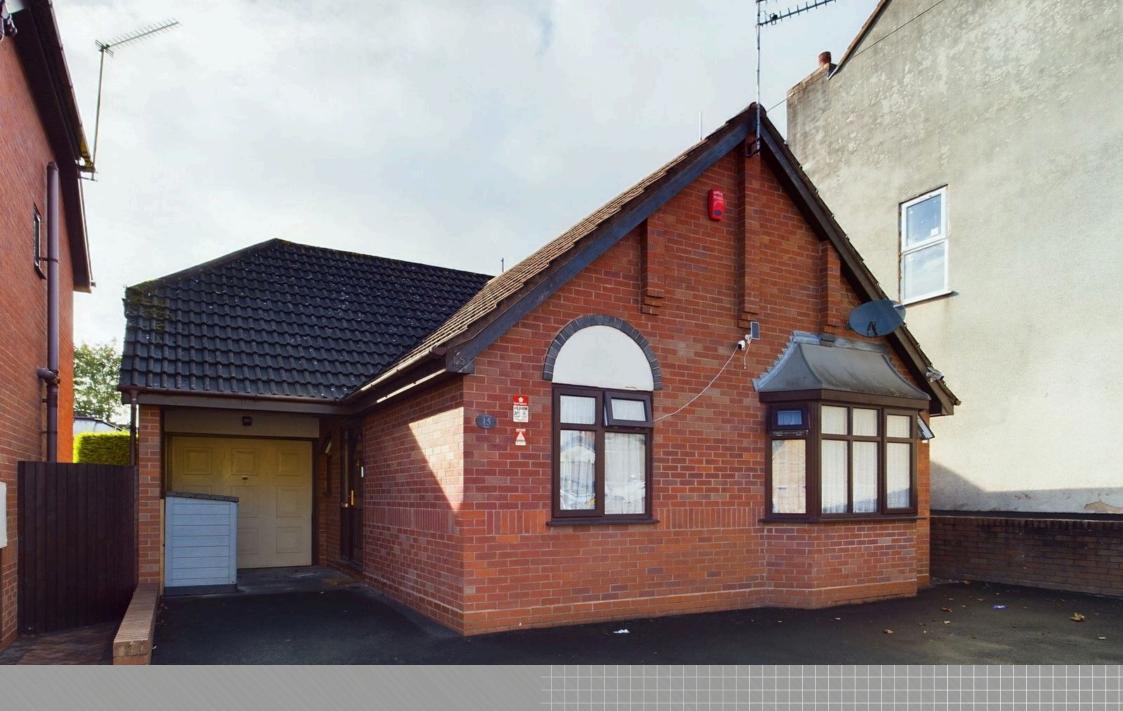

## Castleton Street, Dudley DY2 0LU

Offers In Region Of £275,000

**1** 2 **1** 1 **1** 1

DETACHED BUNGALOW
IDEAL FOR DOWN-SIZERS

• CLOSE TO LOCAL SHOPS • TWO DOUBLE BEDROOMS AND AMENITIES

GOOD-SIZED LOUNGE DINER
KITCHEN AND UTILTY

RE-FITTED WET ROOM
CONSERVATORY

• LOW MAINTENANCE REAR • DRIVEWAY PARKING AND GARDEN GARAGE

DETACHED BUNGALOW IS IDEAL FOR DOWNSIZERS This generous two bedroom detached bungalow offers a peaceful and comfortable lifestyle, within easy reach of a host of local shops and amenities. Perfect for those seeking a low-maintenance home, the property offers a welcoming interior, to include an entrance hall with doors radiating to two good-sized double bedrooms, re-fitted wet room, and spacious lounge diner with adjoining kitchen and utility room; whilst an attractive conservatory to the rear overlooks an easily maintained garden, allowing less time on upkeep and more time enjoying your outdoor space. Parking needs are catered for via a tarmac driveway and car port to the front leading to a single garage positioned to the side. Internal inspection is essential to fully appreciate.