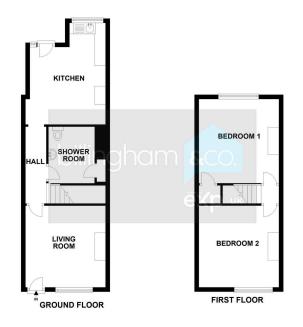

- Prime address, close to local amenities.
- Living Room, downstairs Shower Room, spacious Kitchen.
- Offered for sale having NO UPWARD CHAIN.
- EPC Rating C.

A great opportunity to purchase a TWO BEDROOM PERIOD TERRACED HOME, pleasantly located within the prime residential address comprising of a LIVING ROOM, spacious KITCHEN, a downstairs SHOWER ROOM and a good sized REAR GARDEN. Having NO UPWARD CHAIN, the property is offered for sale via the Modern Method of Auction. AN EARLY VIEWING IS ADVISED.