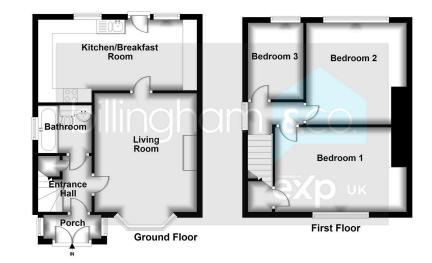

## LIMES ROAD, Dudley, DY1 4AG

## Guide Price £145,000

- Good sized and well presented three bedroom Semi Detached.
- Thought an ideal purchase for a FTB or a young family.
- · Low maintenance paved Rear · This property is for sale by Garden.
- Having NO UPWARD CHAIN. An early viewing is advised.
- EPC rating TBC.

- Popular location within Dudley, close to local amenities.
- Living Room, spacious Dining Kitchen, modern downstairs Bathroom.
- the Modern Method of Auction.

A spacious and well-presented THREE BEDROOM semidetached family home, occupying a popular location within close proximity to local amenities. Having an Entrance Porch, spacious Living Room, a good sized Dining Kitchen and a modern downstairs Bathroom. For sale having NO UWPARD CHAIN, AND OFFERED FOR SALE VIA THE MODERN METHOD OF AUCTION, an early viewing is advised.