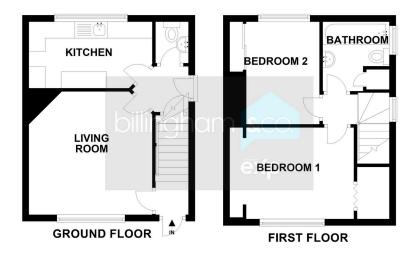

- Rear Garden
- · EPC Rating D.

 Requiring a scheme of updating.

method of auction.

- Two Bedrooms, first floor Bathroom.
- NO UPWARD CHAIN.

For sale by the Modern Method of Auction, a TWO BEDROOM SEMI DETACHED HOME, requiring a scheme of general updating throughout, having a LIVING ROOM, KITCHEN, downstairs WC, TWO BEDROOMS, BATHROOM, and a spacious GARDEN. Located within a popular area, close to local amenities and having NO UPWARD CHAIN, an early viewing is advised.