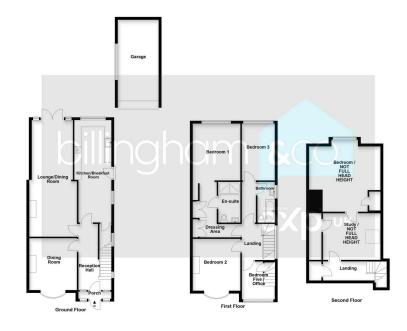

Your Logo

**₽**4 **₽**2 **₽**2

- A stunning FOUR / FIVE Bedroom Detached family home.
- Within walking distance of local schools and amenities. Close to transport links.
- Offering plenty of character and charm throughout, with period features.
- Four Bedrooms, an Ensuite and Fmaily Bathroom to the first floor, with a further
- Bedrooppoittusitydyarea be thissedoAd flady. viewing is advised.

- Prime location within Kinver, close to the Countryside.
- Thoughtfully extended to create a substantial family home, arranged over three
- Diving Room, extended Living Room and Breakfast Kitchen with pantry.
- Very large Rear Garden, close to 1/3 of an acre having a Garage.
- EPC Kating TBC.

Offering plenty of CHARACTER and CHARM throughout, a RARE OPPORTUNITY to purchase a thoughtfully and substantially extended traditional style DETACHED FAMILY HOME, within a pleasant COUNTRYSIDE setting and a short distance of LOCAL SCHOOLS and the VILLAGE. Having a stunning Reception Hall, Dining Room, an extended Living Room and Kitchen, Three/Four Bedrooms to the First Floor, an Ensuite and a separate Bathroom with a further Bedroom with separate Study to the Second Floor. The property is set within a large plot of roughly 1/3 acres. An early viewing is strongly recommended.