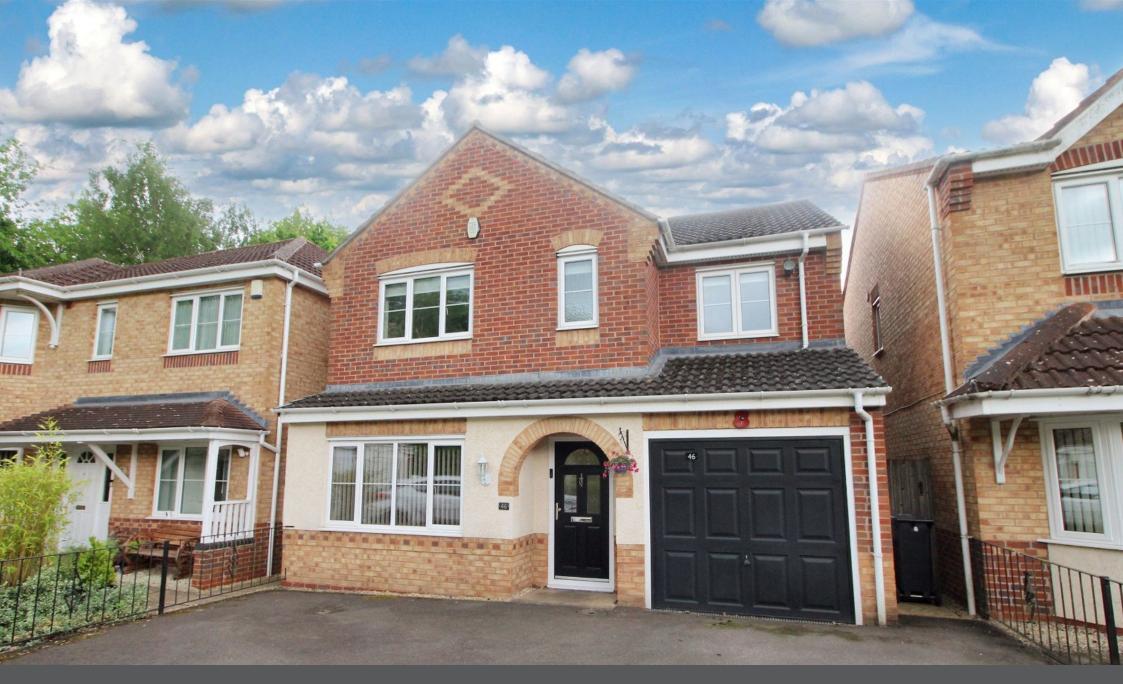

## 46 Gads Green,

## £409,950

- FABULOUS DETACHED
  QUIET CUL-DE-SAC ADDRESS
  FAMILY HOME
- CLOSE TO A RANGE OF
  FOUR BEDROOMS
  WOODLAND WALKS
- LOUNGE AND DINING ROOM · FITTED KITCHEN
- FAMIY BATHROOM AND EN SUITE SHOWER ROOM
  DRIVEWAY PARKING AND
  INTEGRAL GARAGE
- ATTRACTIVE REAR GARDEN
  OVERLOOKING BUMBLE HOLE NATURE RESERVE TO FRONT

FABULOUS FOUR BED FAMILY HOME Situated close to schools. shops and local amenities, and with a range of woodland walks nearby, this detached family home is 'MOVE-IN READY'. Built by Taylor Wimpey in 2004, the property sits at the head of a guiet CUL-DE-SAC address overlooking Bumble Hole Nature Reserve, with driveway parking for at least two cars to the front and additional INTEGRAL GARGAE. To the ground floor, the property comprises welcoming entrance hallway with adjoining guest WC, DINING ROOM to the front, GENEROUS LOUNGE with sliding patio doors to the rear, and BREAKFAST KITCHEN; whilst to the first floor, we find a MASTER BEDROOM, complete with fitted bedroom furniture and with adjoining EN-SUITE shower room, THREE FURTHER BEDROOMS and a FAMILY BATHROOM. To the rear, there is a LOW MAINTENANCE lawned garden offering the ideal space to relax and unwind during the summer months.