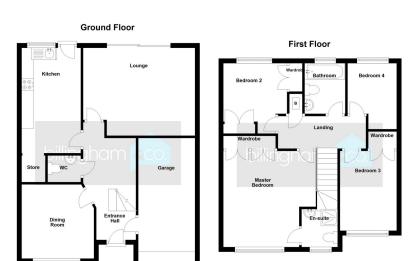

FABULOUS FOUR BED FAMILY HOME Situated close to schools. shops and local amenities, and with a range of woodland walks nearby, this detached family home is 'MOVE-IN READY'. Built by Taylor Wimpey in 2004, the property sits at the head of a guiet CUL-DE-SAC address overlooking Bumble Hole Nature Reserve, with driveway parking for at least two cars to the front and additional INTEGRAL GARGAE. To the ground floor, the property comprises welcoming entrance hallway with adjoining guest WC, DINING ROOM to the front, GENEROUS LOUNGE with sliding patio doors to the rear, and BREAKFAST KITCHEN; whilst to the first floor, we find a MASTER BEDROOM, complete with fitted bedroom furniture and with adjoining EN-SUITE shower room, THREE FURTHER BEDROOMS and a FAMILY BATHROOM. To the rear, there is a LOW MAINTENANCE lawned garden offering the ideal space to relax and unwind during the summer months.