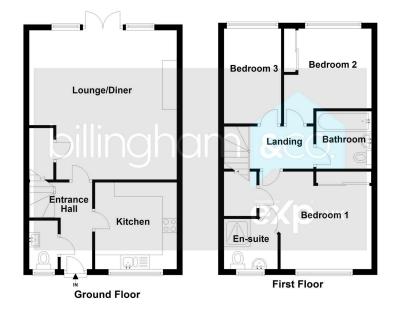

- A beautifully presented THREE BEDROOM modern end town house.
- Off road parking for several cars.
- Three well presented Bedrooms, master having an Ensuite.
- Enclosed Rear Garden.

## Occupying a pleasant position upon this modern development, this BEAUTIFULLY presented THREE BEDROOM END TOWN HOUSE is thought an ideal purchase for FTB or a young family, having a modern Kitchen, spacious Lounge/Diner, three spacious Bedrooms, two having fitted wardrobes with the master having an Ensuite, a modern Family Bathroom and a low maintenance Rear Garden. Located within close proximity to local amenities and transport routes this home offers ready to move in living accommodation. An early viewing is essential!