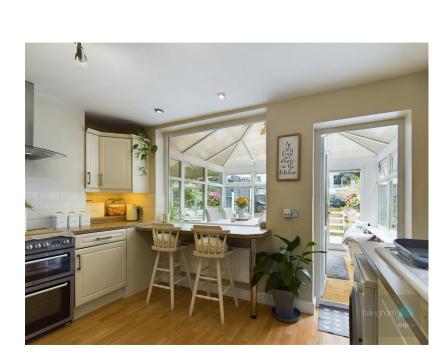

## 23 Aston Road, Tividale

Offers In Region Of £220,000

- BEAUTIFULLY PRESENTED SEMI DETACHED HOME
- IDEAL FIRST TIME BUY

 FULL WIDTH CONSERVATORY

- UPDATED KITCHEN
- BREAKFAST BAR SEATING AREA
- NEW TWO CAR DRIVE ADDED IN 2022
- LOW MAINTENANCE REAR GARDEN
- OUTDOOR BAR AND SEATING AREA
- CLOSE PROXIMITY TO SCHOOLS AND LOCAL AMENITIES
- MOVE-IN READY

SUPER SEMI IS MOVE-IN READY Located at this convenient address for local schools and amenities, this BEAUTIFULLY PRESENTED semi detached home MUST BE SEEN! Set behind a newly laid DRIVEWAY (installed in 2022) providing parking for two cars, the ground floor comprises welcoming entrance hall with ample LIVING ROOM, updated KITCHEN, complete with breakfast bar seating and picture window looking out to an exceptional FULL-WIDTH CONSERVATORY and garden beyond.; whilst to the first floor, there is are two GOOD SIZED bedrooms and a HOUSE BATHROOM. Outside, we find a fabulous, southerly facing LOW MAINTEANCE rear garden to include an OUTDOOR BAR and seating area - perfect for entertaining during the summer months! Ideal for those first time buyers out there - this house is a must-see! FREEHOLD - EPC=D - COUNCIL TAX=B