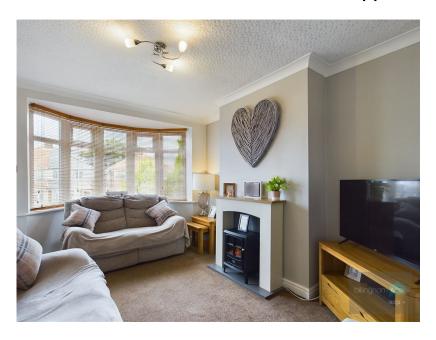

## 23 Aston Road, Tividale

Offers In Region Of £220,000

- BEAUTIFULLY PRESENTED SEMI DETACHED HOME
- IDEAL FIRST TIME BUY

 FULL WIDTH CONSERVATORY

- UPDATED KITCHEN
- BREAKFAST BAR SEATING AREA
- NEW TWO CAR DRIVE ADDED IN 2022
- LOW MAINTENANCE REAR GARDEN
- OUTDOOR BAR AND SEATING AREA
- CLOSE PROXIMITY TO SCHOOLS AND LOCAL AMENITIES
- MOVE-IN READY

SUPER SEMI IS MOVE-IN READY Located at this convenient address for local schools and amenities, this BEAUTIFULLY PRESENTED semi detached home MUST BE SEEN! Set behind a newly laid DRIVEWAY (installed in 2022) providing parking for two cars, the ground floor comprises welcoming entrance hall with ample LIVING ROOM, updated KITCHEN, complete with breakfast bar seating and picture window looking out to an exceptional FULL-WIDTH CONSERVATORY and garden beyond.; whilst to the first floor, there is are two GOOD SIZED bedrooms and a HOUSE BATHROOM. Outside, we find a fabulous, southerly facing LOW MAINTEANCE rear garden to include an OUTDOOR BAR and seating area - perfect for entertaining during the summer months! Ideal for those first time buyers out there - this house is a must-see! FREEHOLD - EPC=D - COUNCIL TAX=B