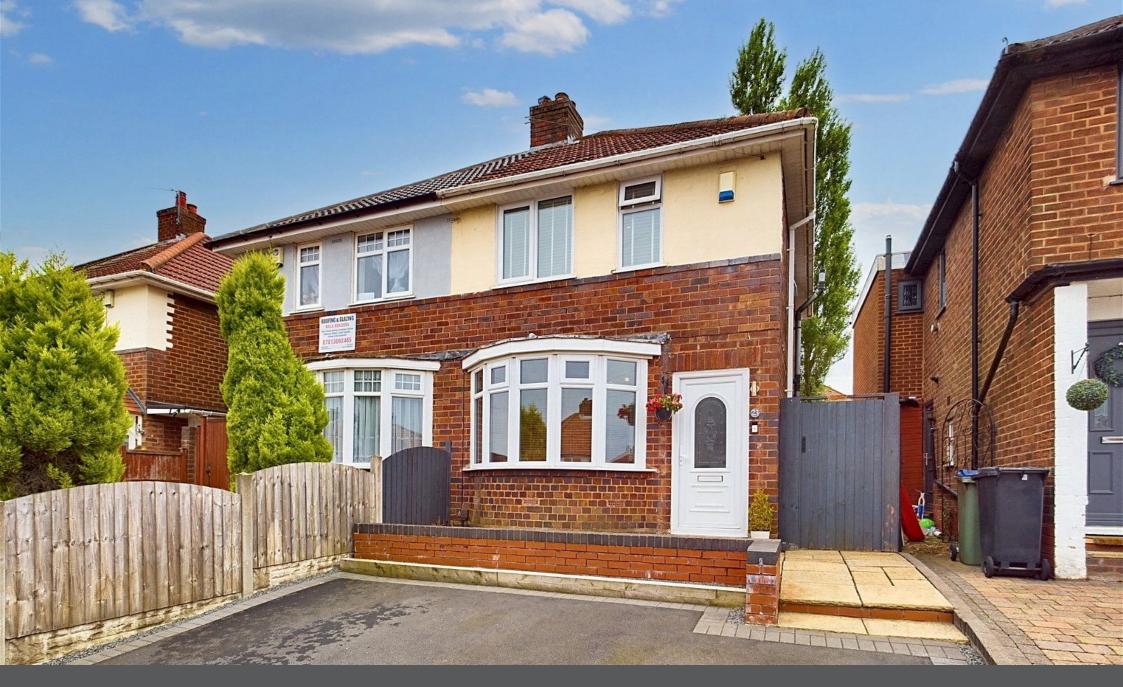

## 23 Aston Road, Tividale

Offers In Region Of £220,000

- BEAUTIFULLY PRESENTED SEMI DETACHED HOME
- IDEAL FIRST TIME BUY

 FULL WIDTH CONSERVATORY

- UPDATED KITCHEN
- BREAKFAST BAR SEATING AREA
- NEW TWO CAR DRIVE ADDED IN 2022
- LOW MAINTENANCE REAR GARDEN
- OUTDOOR BAR AND SEATING AREA
- CLOSE PROXIMITY TO SCHOOLS AND LOCAL AMENITIES
- MOVE-IN READY

SUPER SEMI IS MOVE-IN READY Located at this convenient address for local schools and amenities, this BEAUTIFULLY PRESENTED semi detached home MUST BE SEEN! Set behind a newly laid DRIVEWAY (installed in 2022) providing parking for two cars, the ground floor comprises welcoming entrance hall with ample LIVING ROOM, updated KITCHEN, complete with breakfast bar seating and picture window looking out to an exceptional FULL-WIDTH CONSERVATORY and garden beyond.; whilst to the first floor, there is are two GOOD SIZED bedrooms and a HOUSE BATHROOM. Outside, we find a fabulous, southerly facing LOW MAINTEANCE rear garden to include an OUTDOOR BAR and seating area - perfect for entertaining during the summer months! Ideal for those first time buyers out there - this house is a must-see! FREEHOLD - EPC=D - COUNCIL TAX=B