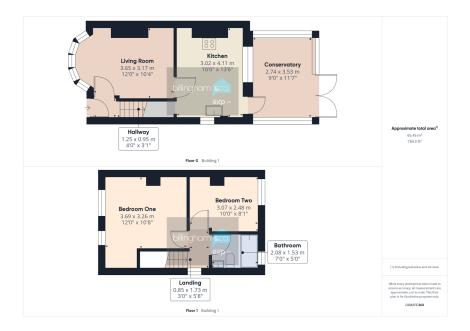

SUPER SEMI IS MOVE-IN READY Located at this convenient address for local schools and amenities, this BEAUTIFULLY PRESENTED semi detached home MUST BE SEEN! Set behind a newly laid DRIVEWAY (installed in 2022) providing parking for two cars, the ground floor comprises welcoming entrance hall with ample LIVING ROOM, updated KITCHEN, complete with breakfast bar seating and picture window looking out to an exceptional FULL-WIDTH CONSERVATORY and garden beyond.; whilst to the first floor, there is are two GOOD SIZED bedrooms and a HOUSE BATHROOM. Outside, we find a fabulous, southerly facing LOW MAINTEANCE rear garden to include an OUTDOOR BAR and seating area - perfect for entertaining during the summer months! Ideal for those first time buyers out there - this house is a must-see! FREEHOLD - EPC=D - COUNCIL TAX=B