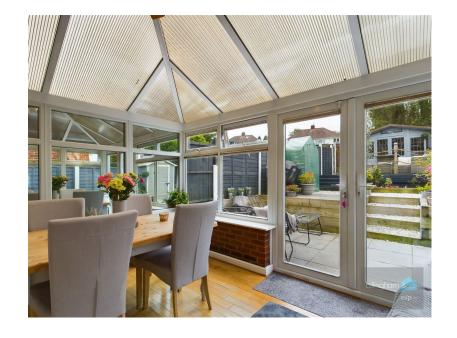

## 23 Aston Road, Tividale

Offers In Region Of £220,000

- BEAUTIFULLY PRESENTED SEMI DETACHED HOME
- IDEAL FIRST TIME BUY

 FULL WIDTH CONSERVATORY

- UPDATED KITCHEN
- BREAKFAST BAR SEATING AREA
- NEW TWO CAR DRIVE ADDED IN 2022
- LOW MAINTENANCE REAR GARDEN
- OUTDOOR BAR AND SEATING AREA
- CLOSE PROXIMITY TO SCHOOLS AND LOCAL AMENITIES
- MOVE-IN READY

SUPER SEMI IS MOVE-IN READY Located at this convenient address for local schools and amenities, this BEAUTIFULLY PRESENTED semi detached home MUST BE SEEN! Set behind a newly laid DRIVEWAY (installed in 2022) providing parking for two cars, the ground floor comprises welcoming entrance hall with ample LIVING ROOM, updated KITCHEN, complete with breakfast bar seating and picture window looking out to an exceptional FULL-WIDTH CONSERVATORY and garden beyond.; whilst to the first floor, there is are two GOOD SIZED bedrooms and a HOUSE BATHROOM. Outside, we find a fabulous, southerly facing LOW MAINTEANCE rear garden to include an OUTDOOR BAR and seating area - perfect for entertaining during the summer months! Ideal for those first time buyers out there - this house is a must-see! FREEHOLD - EPC=D - COUNCIL TAX=B