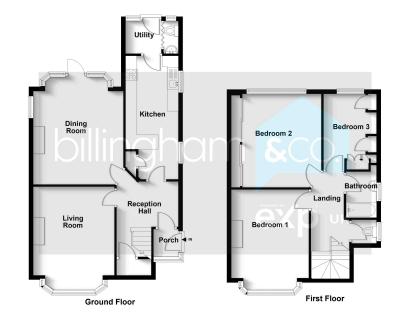

Tax Band: D Furnished: Not specified

A well presented period style three bedroom detached family home, occupying a prime location within close proximity to Dudley town centre and a host of local amenities. The impressive home offers a spacious living accommodation to include: reception hall, two good sized reception rooms, a modern kitchen, utility Area, downstairs Cloakroom, three bedrooms, two having fitted wardrobes, a house bathroom, separate WC and an attractive landscaped garden having a summer House. Energy band: D. Available immediately. Call now to arrange a viewing.