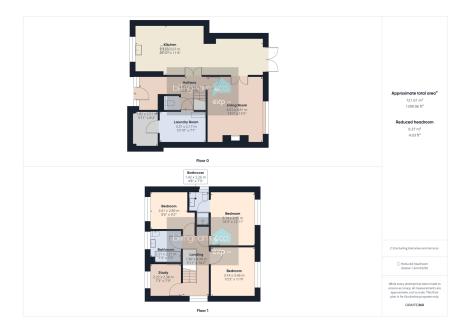

- SHOW HOME STANDARD DETACHED FAMILY HOME
- CUL-DE-SAC ADDRESS
- IDEAL FOR LOCAL SCHOOLS,
  FABULOUS OPEN PLAN SHOPS AND AMENITIES
  - KITCHEN AND DINING AREA

LAUNDRY ROOM

- LOUNGE WITH LOG BURNER
- MASTER BEDROOM AND EN THREE FURTHER SUITE SHOWER ROOM
  - **BEDROOMS**
- PARKING FOR SEVERAL **CARS**
- WONDERFUL REAR GARDEN WITH COVERED OUT-DOOR KITCHEN

FABULOUS FAMILY HOME MUST BE SEEN Located at a SECLUDED position within this QUIET CUL-DE-SAC address, this DELIGHTFUL, SHOW HOME STANDARD DETACHED family home must be viewed to be fully appreciated. Set behind a lawned foregarden and DRIVEWAY providing parking for a number of cars, the property is accessed via a main entrance door opening into a welcoming reception hall. Doors lead off to a GUEST CLOAKS, useful LAUNDRY ROOM and STORE, whilst the main living areas comprise of an ATTRACTIVE LOUNGE and SUPERB, OPEN PLAN KITCHEN AND DINING ROOM. Meanwhile, to the first floor there is a MASTER BEDROOM with adjoining EN SUITE SHOWER ROOM, two further DOUBLE BEDROOMS, good single and FAMILY BATHROOM. Outside, there is a FABULOUS LOW MAINTENANCE REAR GARDEN, complete with a covered OUTDOOR KITCHEN, offering the ideal space to relax and unwind during the summer months. FREEHOLD - EPC=TBC - COUNCIL TAX=D