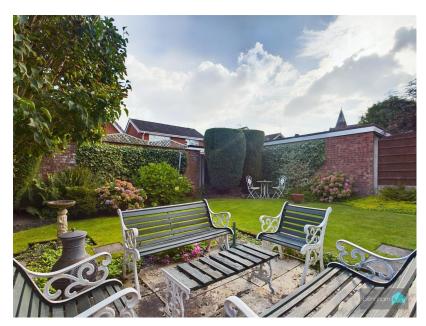

• ATTRACTIVE MATURE REAR • DETACHED GARAGE AND GARDEN CARPORT

ADDITIONAL DRIVEWAY
WALKING I
HIGH STRE

 WALKING DISTANCE TO HIGH STREET AMENITIES AND LOCAL SCHOOLS

DELIGHTFUL DETACHED FAMILY HOME Situated close to schools, shops and local amenities, this DETACHED family home is 'MOVE-IN READY'. Sat behind a tarmac DRIVEWAY offering parking for at least three cars with additional CARPORT parking and DETACHED GARAGE, the property comprises welcoming entrance hallway, GENEROUS LOUNGE with doors opening to the rear to a FULL WIDTH DINING ROOM EXTENSION and BREAKFAST KITCHEN; whilst to the first floor, we find a MASTER BEDROOM, two further bedrooms and HOUSE BATHROOM. Outside, we find a beautifully maintained MATURE REAR GARDEN, offering the ideal space to relax and enjoy the summer months. The property is VERY WELL PRESENTED and MUST BE VIEWED to be fully appreciated. LEASEHOLD (SPECIALIST MORTGAGE CONSULTATION IS ADVISED) - EPC=D - COUNCIL TAX=D