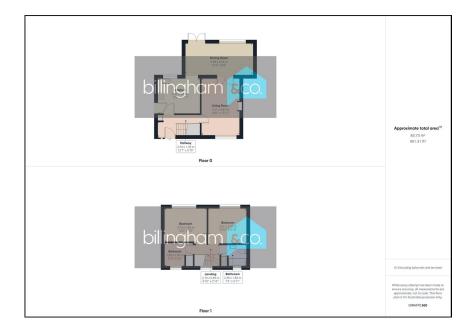

## **Dormston Drive, Sedgley, Dudley**

Offers In Region Of £249,950

**4** 3 **4** 1 **4** 2

DETACHED FAMILY HOME
EXTENDED AND IMPROVED

• GENEROUS LOUNGE • FABULOUS DINING ROOM EXTENSION

BREAKFAST KITCHEN
THREE BEDROOMS

• ATTRACTIVE MATURE REAR • DETACHED GARAGE AND GARDEN CARPORT

ADDITIONAL DRIVEWAY
WALKING I
HIGH STRE

 WALKING DISTANCE TO HIGH STREET AMENITIES AND LOCAL SCHOOLS

DELIGHTFUL DETACHED FAMILY HOME Situated close to schools, shops and local amenities, this DETACHED family home is 'MOVE-IN READY'. Sat behind a tarmac DRIVEWAY offering parking for at least three cars with additional CARPORT parking and DETACHED GARAGE, the property comprises welcoming entrance hallway, GENEROUS LOUNGE with doors opening to the rear to a FULL WIDTH DINING ROOM EXTENSION and BREAKFAST KITCHEN; whilst to the first floor, we find a MASTER BEDROOM, two further bedrooms and HOUSE BATHROOM. Outside, we find a beautifully maintained MATURE REAR GARDEN, offering the ideal space to relax and enjoy the summer months. The property is VERY WELL PRESENTED and MUST BE VIEWED to be fully appreciated. LEASEHOLD (SPECIALIST MORTGAGE CONSULTATION IS ADVISED) - EPC=D - COUNCIL TAX=D