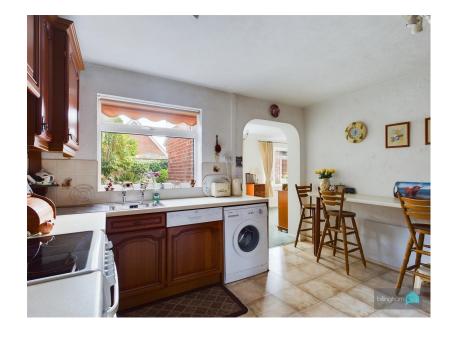

• ATTRACTIVE MATURE REAR • DETACHED GARAGE AND GARDEN CARPORT

ADDITIONAL DRIVEWAY
WALKING I
HIGH STRE

 WALKING DISTANCE TO HIGH STREET AMENITIES AND LOCAL SCHOOLS

DELIGHTFUL DETACHED FAMILY HOME Situated close to schools, shops and local amenities, this DETACHED family home is 'MOVE-IN READY'. Sat behind a tarmac DRIVEWAY offering parking for at least three cars with additional CARPORT parking and DETACHED GARAGE, the property comprises welcoming entrance hallway, GENEROUS LOUNGE with doors opening to the rear to a FULL WIDTH DINING ROOM EXTENSION and BREAKFAST KITCHEN; whilst to the first floor, we find a MASTER BEDROOM, two further bedrooms and HOUSE BATHROOM. Outside, we find a beautifully maintained MATURE REAR GARDEN, offering the ideal space to relax and enjoy the summer months. The property is VERY WELL PRESENTED and MUST BE VIEWED to be fully appreciated. LEASEHOLD (SPECIALIST MORTGAGE CONSULTATION IS ADVISED) - EPC=D - COUNCIL TAX=D