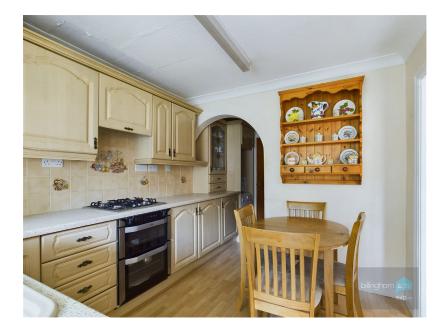

FAMILY HOME IS MOVE-IN READY Located at this popular residential address, this WELL PRESENTED semi-detached home MUST BE SEEN! Set behind a block paved DRIVEWAY leading to an INTEGRAL GARAGE, and main entrance door the ground floor comprises porch opening to an OPEN PLAN LOUNGE AND DINING AREA, and adjoining FITTED KITCHEN (with potential to knock through to create a kitchen diner) and UTILITY EXTENSION; whilst to the first floor, there is are TWO DOUBLE BEDROOMS, GOOD SIZED third single bedroom and a **RECENTLY RENOVATED BATHROOM. In addition to the** bathroom renovation, the DOUBLE GLAZING was replaced in 2023, to include French doors from the dining area to the rear. Outside, we find a LAWNED REAR GARDEN offering the ideal space to relax and enjoy the summer months. NO UPWARD CHAIN - FREEHOLD - EPC=D - COUNCIL TAX=B