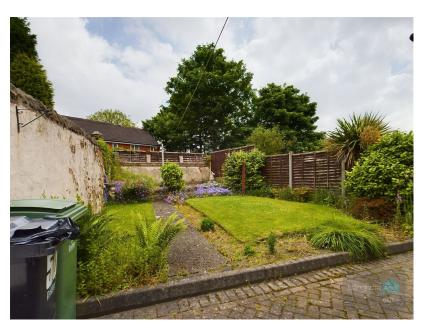

## Offers In Region Of £220,000

- IDEAL FAMILY HOME OPEN PLAN LOUNGE AND DINING AREA
- FITTED KITCHEN
- UTILITY EXTENSION
- THREE BEDROOMS
- RECENTLY RENOVATED HOUSE BATHROOM
- LAWNED REAR GARDEN
- DOUBLE GLAZING **REPLACED IN 2023**
- **DRIVEWAY PARKING** NO UPWARD CHAIN

FAMILY HOME IS MOVE-IN READY Located at this popular residential address, this WELL PRESENTED semi-detached home MUST BE SEEN! Set behind a block paved DRIVEWAY leading to an INTEGRAL GARAGE, and main entrance door the ground floor comprises porch opening to an OPEN PLAN LOUNGE AND DINING AREA, and adjoining FITTED KITCHEN (with potential to knock through to create a kitchen diner) and UTILITY EXTENSION; whilst to the first floor, there is are TWO DOUBLE BEDROOMS, GOOD SIZED third single bedroom and a **RECENTLY RENOVATED BATHROOM. In addition to the** bathroom renovation, the DOUBLE GLAZING was replaced in 2023, to include French doors from the dining area to the rear. Outside, we find a LAWNED REAR GARDEN offering the ideal space to relax and enjoy the summer months. NO UPWARD CHAIN - FREEHOLD - EPC=D - COUNCIL TAX=B