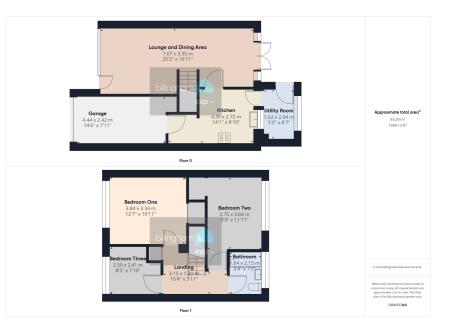

## Offers In Region Of £220,000

- IDEAL FAMILY HOME OPEN PLAN LOUNGE AND DINING AREA
- FITTED KITCHEN
- UTILITY EXTENSION
- THREE BEDROOMS
- RECENTLY RENOVATED HOUSE BATHROOM
- LAWNED REAR GARDEN
- DOUBLE GLAZING **REPLACED IN 2023**
- **DRIVEWAY PARKING** NO UPWARD CHAIN

FAMILY HOME IS MOVE-IN READY Located at this popular residential address, this WELL PRESENTED semi-detached home MUST BE SEEN! Set behind a block paved DRIVEWAY leading to an INTEGRAL GARAGE, and main entrance door the ground floor comprises porch opening to an OPEN PLAN LOUNGE AND DINING AREA, and adjoining FITTED KITCHEN (with potential to knock through to create a kitchen diner) and UTILITY EXTENSION; whilst to the first floor, there is are TWO DOUBLE BEDROOMS, GOOD SIZED third single bedroom and a **RECENTLY RENOVATED BATHROOM. In addition to the** bathroom renovation, the DOUBLE GLAZING was replaced in 2023, to include French doors from the dining area to the rear. Outside, we find a LAWNED REAR GARDEN offering the ideal space to relax and enjoy the summer months. NO UPWARD CHAIN - FREEHOLD - EPC=D - COUNCIL TAX=B