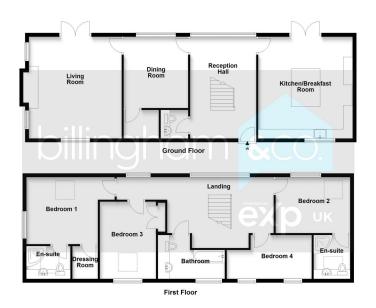

## DUNSLEY HALL FARM BARNS, Kinver, DY7 6LU

Offers In Region Of £785,000

**₽**4 **₽**3 **₽**2

- A stunning FOUR BEDROOM BARN CONVERSION.
- Close to the thriving Village, having plenty of local amenities, schools, scenic
- Walks Rood to Diministe Rhoks, of osle at Beard fast Kitchen, Reception Hall having a
- Beatraful Gardens to the side, providing access to the Garage.
- EPC Kating TBC.

- Idyllic COUNTRYSIDE SETTING within the presigious Dunsley area of
- Rinxieg character, charm and offering modern living throughout, from exposed
- Beangolodysialted Beditings.s, two having Ensuite Shower Rooms. Modern Family
- Bathaplymiewing is essential to appreciate the living accommodation on offer.

A stunning FOUR BEDROOM BARN CONVERSION occupying this IDYLLIC COUNTRYSIDE SETTING on the outskirts of Kinver in the prestigious Dunsley address. Oozing character and charm with a modern contemporary twist, boasting exposed beams, vaulted ceilings, a stunning central staircase, a Dining Room, large Living Room, modern Breakfast Kitchen, Two Ensuites, modern Bathroom and private Gardens to the side. An EARLY VIEWING IS ESSENTIAL to appreciate the living accommodation and countryside setting, having commuter links close by.