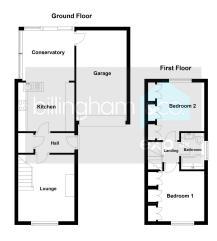

## Ansculf Road, Amblecote, BRIERLEY HILL, DY5 3FQ

£895PCM (Deposit: £1,030)

Tax Band: C Furnished: Unfurnished

Two bed semi detached home, with garage, situated on sought after development. This neatly presented home is located on the popular Clockfields development, which is conveniently located betwixt Stourbridge and Merry Hill. The internal accommodation briefly comprising: entrance hall, sitting room, kitchen, conservatory, two good bedrooms and house bathroom. Outside is a garage to the side, driveway for off road parking and rear garden. Available immediately on an unfurnished basis.