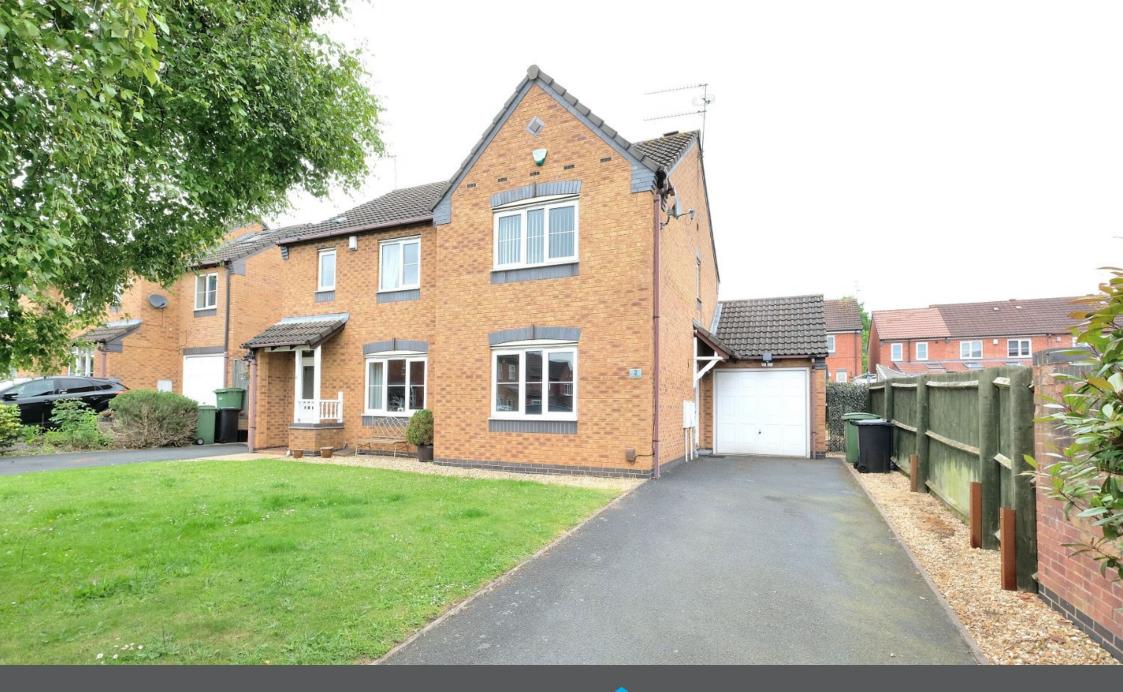

## Ansculf Road, Amblecote, BRIERLEY HILL, DY5 3FQ

£895PCM (Deposit: £1,030)

Tax Band: C Furnished: Unfurnished

Two bed semi detached home, with garage, situated on sought after development. This neatly presented home is located on the popular Clockfields development, which is conveniently located betwixt Stourbridge and Merry Hill. The internal accommodation briefly comprising: entrance hall, sitting room, kitchen, conservatory, two good bedrooms and house bathroom. Outside is a garage to the side, driveway for off road parking and rear garden. Available immediately on an unfurnished basis.