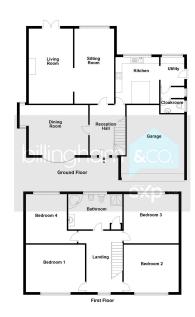

Road.

- Spacious bespoke Four Bedroom Detached Family home.
- Offering versatile living space, to include THREE large reception rooms,
- · Kandrehebrutify, Roark Goorden.
- Having No Upward Chain, an early viewing is advised.

Billingham & Co are proud to present for sale this BESPOKE DETACHED FAMILY HOME, offering huge potential throughout and located within this PRIME ADDRESS. Currently having THREE large Reception Rooms, a Kitchen, Utility Room, Cloakroom, FOUR DOUBLE BEDROOMS, a large Family Bathroom, a double GARAGE and a very large REAR GARDEN. The Family home has been lovingly cared for but now seeks its next chapter. Having no upward chain, an early viewing is advised.