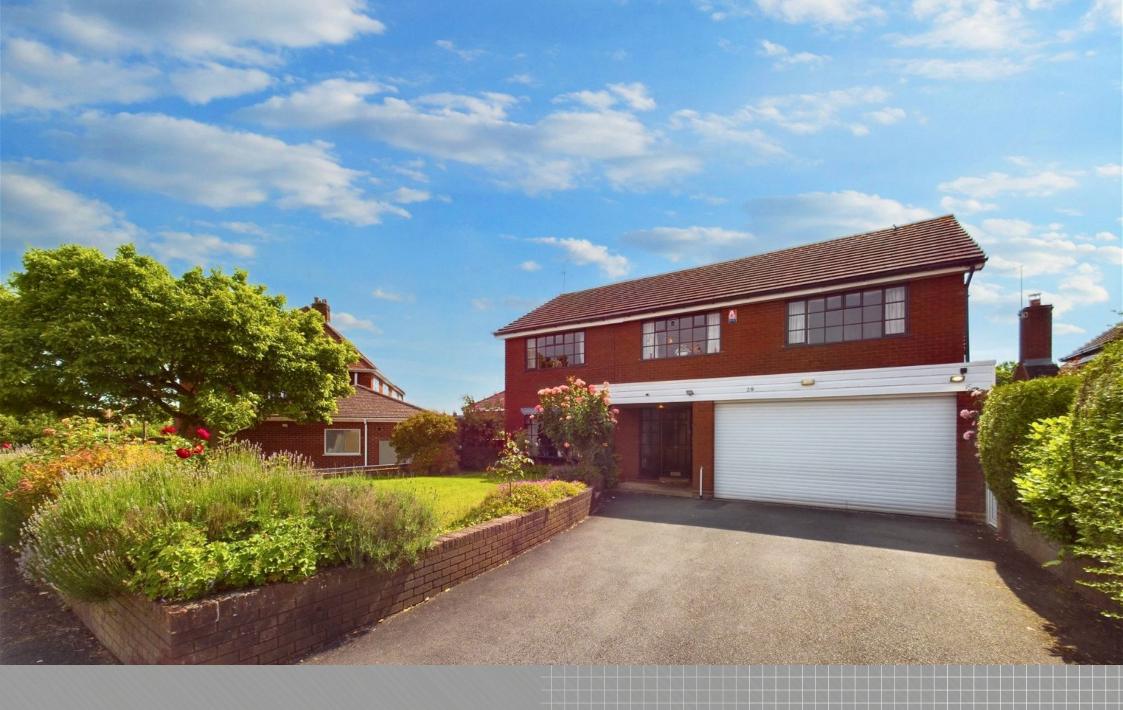

## **HEATH FARM ROAD, Norton, DY8 3DA**

## Offers In Region Of £575,000

- Huge potential in this Prime location on Heath Farm
- Lovingly cared for, now seeking its next chapter!
- FOUR double Bedrooms, Large Family Bathroom, Double Garage.
- An opportunity not to be missed!
- EPC Rating TBC.

Billingham & Co are proud to present for sale this BESPOKE DETACHED FAMILY HOME, offering huge potential throughout and located within this PRIME ADDRESS. Currently having THREE large Reception Rooms, a Kitchen, Utility Room, Cloakroom, FOUR DOUBLE BEDROOMS, a large Family Bathroom, a double GARAGE and a very large REAR GARDEN. The Family home has been lovingly cared for but now seeks its next chapter. Having no upward chain, an early viewing is advised.