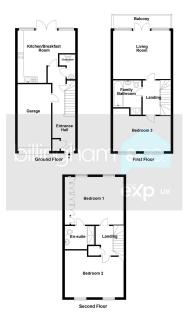

## John Corbett Drive, AMBLECOTE, DY8 4BW Offers In Region Of £300,000

 A deceptively spacious and versatile modern town house.

- Arranged over three floors.
- To the First Floor Living Room having a Balcony, Family Bathroom, Bedroom
- Attractive low maintenance Rear Garden.
- EPC Rating C

- Pleasantly located upon this modern development
  - · To the Ground Floor -Entrance Hall, modern Kitchen/Diner, Cloakroom.
  - To the Second Floor -Bedroom One having an Ensuite, Bedroom Two.
  - An internal viewing is a must to appreciate the living accomodation on offer.

A stunning versatile THREE bedroom modern town house, arranged over three floors offering ready to move in living accommodation to include a stunning Kitchen/Diner, an impressive Living Room having a Balcony off, a modern Bathroom, modern Ensuite, Garage, Driveway and a low maintenance Rear Garden. Pleasantly positioned upon this modern development, close to local amenities, an internal viewing is essential to appreciate the standard of living accommodation on offer.