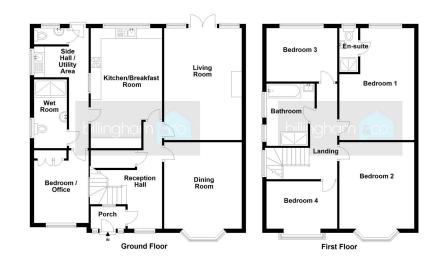

## **GERVASE DRIVE, Dudley, DY1 4AT**

## Offers In Region Of £469,950

**▶** 5 **▶** 2 **№** 2

- Period style four/five bedroom Detached family home.
- Located close to Dudley Castle & Priory Ruins and local amenities.
- Four Bedrooms to the first floor, Ensuite Shower Room and a Family Bathroom.
- Off road parking and a good sized Rear Garden.
- EPC Rating D.

A beautifully presented FOUR / FIVE BEDROOM period style Detached Family home, occupying this prime location within this tree lined road close to Dudley Castle & Priory Ruins and local amenities. Providing versatile living accommodation, having two reception rooms, a stunning Dining Kitchen, Four Bedrooms to the first floor and benefiting from a well planned conversion to the ground floor, to include an additional Bedroom/Office, Wet Room and a Utility Area. To the Rear is a good sized Garden. An early viewing is essential to appreciate the standard of living accommodation on offer.