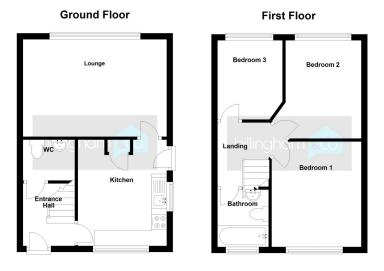

- SEMI DETACHED HOME
- WALKING DISTANCE TO A HOST OF SHOPS AND AMENITIES
- GENEROUS LOUNGE AND KITCHEN
- DETACHED GARAGE AND DRIVEWAY PARKING
- NO CHAIN

\*BEING SOLD VIA THE MODERN METHOD OF AUCTION\*
Located at this convenient address close to a host of local
shops and amenities, this SEMI DETACHED home is the IDEAL
STARTER HOME or RENTAL INVESTMENT. Set behind a
DRIVEWAY offering parking provision leading to a DETACHED
GARAGE, the property is accessed via a main entrance door
opening into a hall with doors opening to a GROUND FLOOR
WC, fitted KITCHEN, and GOOD-SIZED LOUNGE to the ground
floor; whilst on the first floor, we find THREE BEDROOMS and
BATHROOM. Outside, there is a LOW MAINTENANCE REAR
GARDEN. Being sold with NO UPWARD CHAIN, this property
must be viewed to be fully appreciated.