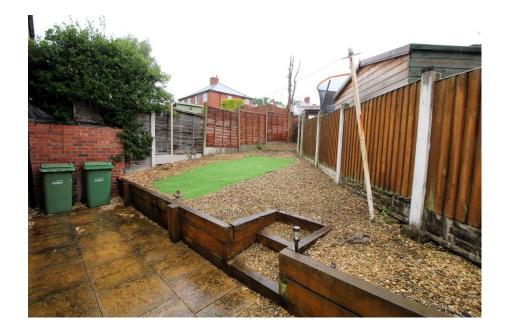

- SEMI DETACHED HOME
- WALKING DISTANCE TO A HOST OF SHOPS AND AMENITIES
- GENEROUS LOUNGE AND KITCHEN
- DETACHED GARAGE AND DRIVEWAY PARKING
- NO CHAIN

\*BEING SOLD VIA THE MODERN METHOD OF AUCTION\*
Located at this convenient address close to a host of local
shops and amenities, this SEMI DETACHED home is the IDEAL
STARTER HOME or RENTAL INVESTMENT. Set behind a
DRIVEWAY offering parking provision leading to a DETACHED
GARAGE, the property is accessed via a main entrance door
opening into a hall with doors opening to a GROUND FLOOR
WC, fitted KITCHEN, and GOOD-SIZED LOUNGE to the ground
floor; whilst on the first floor, we find THREE BEDROOMS and
BATHROOM. Outside, there is a LOW MAINTENANCE REAR
GARDEN. Being sold with NO UPWARD CHAIN, this property
must be viewed to be fully appreciated.