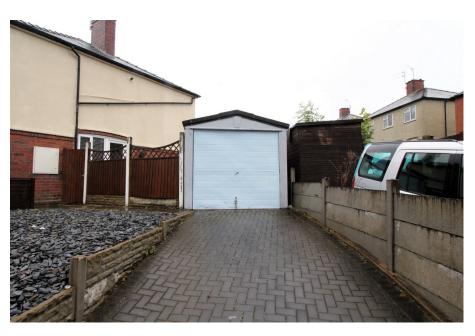

- SEMI DETACHED HOME
- WALKING DISTANCE TO A HOST OF SHOPS AND AMENITIES
- GENEROUS LOUNGE AND KITCHEN
- DETACHED GARAGE AND DRIVEWAY PARKING
- NO CHAIN

\*BEING SOLD VIA THE MODERN METHOD OF AUCTION\*
Located at this convenient address close to a host of local
shops and amenities, this SEMI DETACHED home is the IDEAL
STARTER HOME or RENTAL INVESTMENT. Set behind a
DRIVEWAY offering parking provision leading to a DETACHED
GARAGE, the property is accessed via a main entrance door
opening into a hall with doors opening to a GROUND FLOOR
WC, fitted KITCHEN, and GOOD-SIZED LOUNGE to the ground
floor; whilst on the first floor, we find THREE BEDROOMS and
BATHROOM. Outside, there is a LOW MAINTENANCE REAR
GARDEN. Being sold with NO UPWARD CHAIN, this property
must be viewed to be fully appreciated.