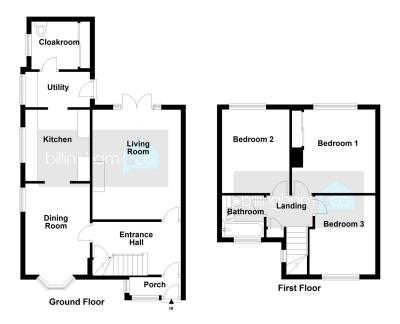

A beautifully presented, spacious and extended three-bedroomed semi-detached home situated in a sought after Norton location. The accommodation comprises: welcoming entrance hall, spacious lounge with patio doors overlooking the garden, separate dining room leading onto a modern fitted kitchen, utility area and large ground floor WC with storage. On the first floor the landing provides access to three good-sized bedrooms and the family bathroom. There is also an airing cupboard with a recently replaced central heating boiler. At the front of the property is driveway parking for several vehicles. Behind the property is a paved patio and garden laid to lawn. This property want be on the market for long - Book your viewing today!