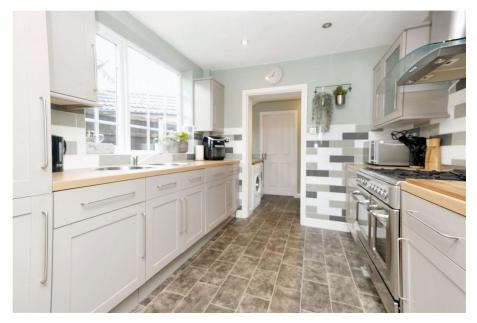

A beautifully presented, spacious and extended three-bedroomed semi-detached home situated in a sought after Norton location. The accommodation comprises: welcoming entrance hall, spacious lounge with patio doors overlooking the garden, separate dining room leading onto a modern fitted kitchen, utility area and large ground floor WC with storage. On the first floor the landing provides access to three good-sized bedrooms and the family bathroom. There is also an airing cupboard with a recently replaced central heating boiler. At the front of the property is driveway parking for several vehicles. Behind the property is a paved patio and garden laid to lawn. This property want be on the market for long - Book your viewing today!