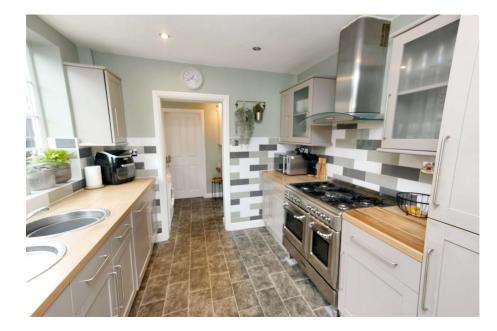

A beautifully presented, spacious and extended three-bedroomed semi-detached home situated in a sought after Norton location. The accommodation comprises: welcoming entrance hall, spacious lounge with patio doors overlooking the garden, separate dining room leading onto a modern fitted kitchen, utility area and large ground floor WC with storage. On the first floor the landing provides access to three good-sized bedrooms and the family bathroom. There is also an airing cupboard with a recently replaced central heating boiler. At the front of the property is driveway parking for several vehicles. Behind the property is a paved patio and garden laid to lawn. This property want be on the market for long - Book your viewing today!