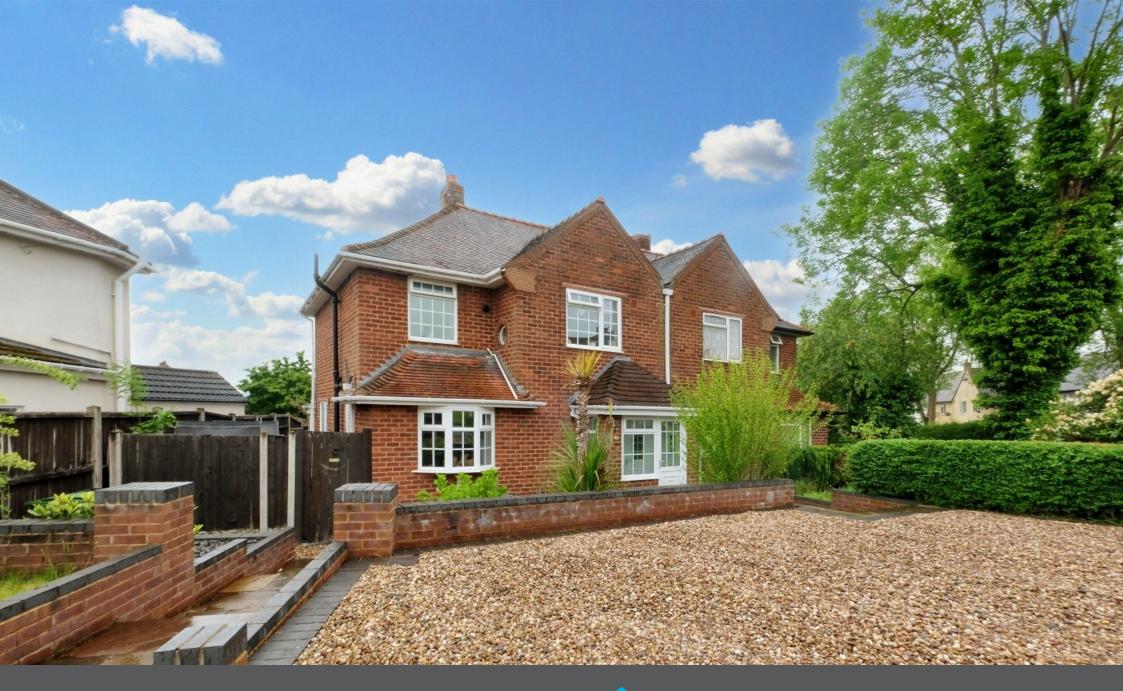

## Lavender Lane, NORTON, Stourbridge, DY8 3EL

Offers In Region Of £290,000

- Beautifully presented
- Spacious and extended
- Three-bedroomed semi-detached home
- Sought after Norton location
- Three good-sized bedrooms Recently replaced central heating boiler
- Driveway parking for several Book your viewing today! vehicles

A beautifully presented, spacious and extended three-bedroomed semi-detached home situated in a sought after Norton location. The accommodation comprises: welcoming entrance hall, spacious lounge with patio doors overlooking the garden, separate dining room leading onto a modern fitted kitchen, utility area and large ground floor WC with storage. On the first floor the landing provides access to three good-sized bedrooms and the family bathroom. There is also an airing cupboard with a recently replaced central heating boiler. At the front of the property is driveway parking for several vehicles. Behind the property is a paved patio and garden laid to lawn. This property want be on the market for long - Book your viewing today!