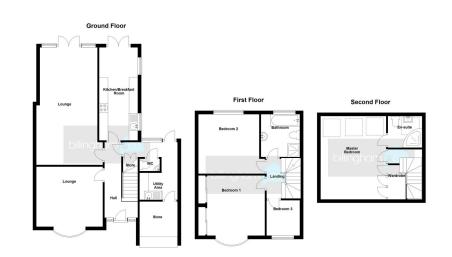

DINING ROOM AND

EXTENDED LOUNGE

- GOOD-SIZED REAR GARDEN · DRIVEWAY PARKING TO
- TOP FLOOR MASTER BEDROOM AND E-SUITE SHOWER ROOM
   DRIVEWAY PARKING TO

A FINE FOUR BED FAMILY HOME Situated at this popular residential address close to a host of local shops and amenities, this semi-detached family home must be seen to be appreciated. Sat behind a block paved DRIVEWAY (complete with ELECTRIC CHARGING POINT) providing OFF ROAD PARKING for a number cars, the property has bee MUCH IMPROVED AND EXTENDED in recent years. Accommodation now comprises a welcoming entrance hallway with doors radiating to a front facing DINING ROOM, fabulous EXTENDED LOUNGE with French doors opening to the garden, BREAKFAST KITCHEN, guest WC, UTILITY area and STORE to the ground floor: and THREE BEDROOMS and FAMILY BATHROOM to the first floor. In addition, there is a marvellous LOFT CONVERSION providing a further fourth double bedroom complete with skylights offering views to the rear. Outside, there is a GOOD-SIZED GARDEN with patio area, ideal for those summer barbecues.