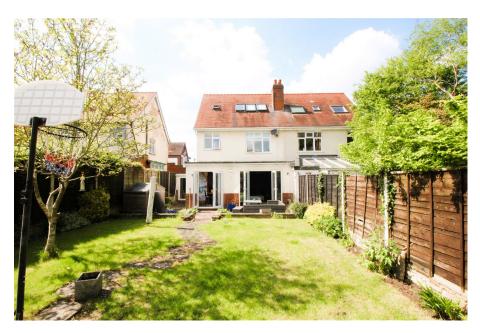

DINING ROOM AND

EXTENDED LOUNGE

- GOOD-SIZED REAR GARDEN · DRIVEWAY PARKING TO
- TOP FLOOR MASTER BEDROOM AND E-SUITE SHOWER ROOM
   DRIVEWAY PARKING TO

A FINE FOUR BED FAMILY HOME Situated at this popular residential address close to a host of local shops and amenities, this semi-detached family home must be seen to be appreciated. Sat behind a block paved DRIVEWAY (complete with ELECTRIC CHARGING POINT) providing OFF ROAD PARKING for a number cars, the property has bee MUCH IMPROVED AND EXTENDED in recent years. Accommodation now comprises a welcoming entrance hallway with doors radiating to a front facing DINING ROOM, fabulous EXTENDED LOUNGE with French doors opening to the garden, BREAKFAST KITCHEN, guest WC, UTILITY area and STORE to the ground floor: and THREE BEDROOMS and FAMILY BATHROOM to the first floor. In addition, there is a marvellous LOFT CONVERSION providing a further fourth double bedroom complete with skylights offering views to the rear. Outside, there is a GOOD-SIZED GARDEN with patio area, ideal for those summer barbecues.