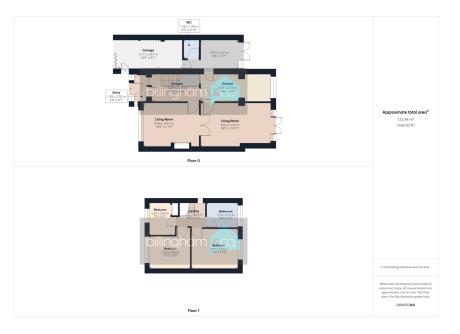

Darbys Hill Road, Tividale, Oldbury, B69 1SD

Offers In Region Of £325,000

- EXTENDED AND IMPROVED · VERY WELL PRESENTED DETACHED FAMILY HOME · VERY WELL PRESENTED
  THROUGHOUT
- THREE BEDROOMS
   TWO RECEPT
  - TWO RECEPTION ROOMS
- EXTENDED KITCHEN
   UTILITY ROOM
- FAMILY BATHROOM
- GUEST W.C.
- GOOD SIZED GARDEN
- GENEROUS DRIVEWAY
   PARKING AND GARAGE

FABULOUS FAMILY HOME Situated close to schools, shops and local amenities, this DETACHED FAMILY HOME is 'MOVE-IN READY'. Sat behind a GENEROUS DRIVEWAY offering ample parking provision with additional parking via an INTREGRAL GARAGE, the property comprises PORCH and welcoming entrance hallway, ATTRACTIVE LOUNGE with French doors to the rear accessing a further EXTENDED RECEPTION ROOM, fitted KITCHEN (also extended to the rear), UTILITY and GUEST WC., all to the ground floor; whilst to the first floor, we find TWO DOUBLE BEDROMS, a good-sized THIRD BEDROOM and a superb FAMILY BATHROOM, complete with corner bath and separate shower cubicle. Outside, there is a WELL MAINTAINED REAR GARDEN offering the ideal space in which to relax and enjoy the summer months. The property is very well presented throughout and must be viewed to be fully appreciated. FREEHOLD - COUNCIL TAX=D - EPC=B