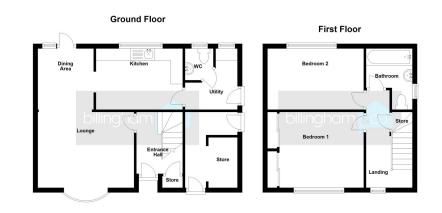

## **12 Haden Close** £185,000

- IDEAL STARTER HOME
  END TERRACED
- CUL-DE-SAC LOCATION
  TWO BEDROOMS
- LOUNGE AND DINING ROOM FITTED KITCHEN
- UTILITY AND GUEST WC HOUSE BATHROOM
- GARDENS TO REAR AND
  NO UPWARD CHAIN
  SIDE

IDEAL FOR BOTH FIRST TIMERS AND LANDLORDS Located at this CUL-DE-SAC ADDRESS close to a host of local amenities, this END TERRACED house is available with NO UPWARD CHAIN. Offering MOVE-IN READY accommodation, the ground floor comprises a welcoming ENTRANCE HALL with door opening to a front facing LOUNGE with adjoining DINING ROOM with access to the rear garden, FITTED KITCHEN and SIDE EXTENSION featuring a UTILITY and GUEST WC. To the first floor there are TWO GOOD SIZED BEDROOMS and a contemporary BATHROOM. Outside, there are PLEASANT GARDENS to both rear and side offering the ideal spaces to relax and unwind during the summer months. EPC=D - COUNCIL TAX=A