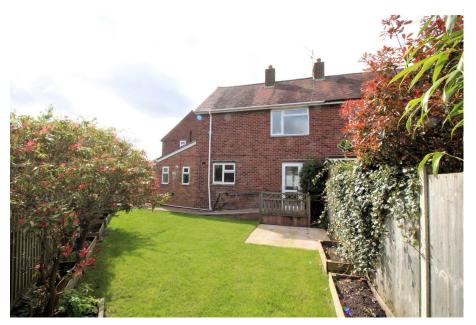

## **12 Haden Close** £185,000

- IDEAL STARTER HOME
  END TERRACED
- CUL-DE-SAC LOCATION
  TWO BEDROOMS
- LOUNGE AND DINING ROOM FITTED KITCHEN
- UTILITY AND GUEST WC HOUSE BATHROOM
- GARDENS TO REAR AND
  NO UPWARD CHAIN
  SIDE

IDEAL FOR BOTH FIRST TIMERS AND LANDLORDS Located at this CUL-DE-SAC ADDRESS close to a host of local amenities, this END TERRACED house is available with NO UPWARD CHAIN. Offering MOVE-IN READY accommodation, the ground floor comprises a welcoming ENTRANCE HALL with door opening to a front facing LOUNGE with adjoining DINING ROOM with access to the rear garden, FITTED KITCHEN and SIDE EXTENSION featuring a UTILITY and GUEST WC. To the first floor there are TWO GOOD SIZED BEDROOMS and a contemporary BATHROOM. Outside, there are PLEASANT GARDENS to both rear and side offering the ideal spaces to relax and unwind during the summer months. EPC=D - COUNCIL TAX=A