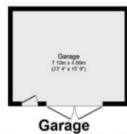

FABULOUS FAMILY HOME MUST BE SEEN! Located at this popular residential address close to host of local amenities, this wonderful MUCH IMPROVED AND EXTENDED semi detached family home must be seen to be appreciated. Sat behind a block paved DRIVEWAY providing OFF ROAD PARKING, the property offers an entrance hallway with adjoining guest WC, SUPERB OPEN PLAN LOUNGE, DINING AND KITCHEN AREAS, complete with UNDERFLOOR HEATING, SKYLIGHTS and BI-FOLD DOORS to the rear; whilst on the first floor, there is a MASTER BEDROOM, further second DOUBLE BEDROOM with fitted wardrobes, third bedroom (currently being used as a WALK-IN WARDROBE / DRESSING ROOM, and a CONTEMPORARY FAMILY BATHROOM. Outside, an ATTRACTIVE REAR GARDEN offers the ideal space in which to enjoy the summer months, whilst a DETACHED GARAGE to the rear caters for storage and additional parking.

CALL TO BOOK YOUR PERSONAL VIEWING OR BOOK ON-LINE

**Ground Floor** 

Floor area 57.7 sq.m. (622 sq.ft.) approx

Floor area 39.1 sq.m. (420 sq.ft.) approx

Floor area 24.4 sq.m. (263 sq.ft.) approx