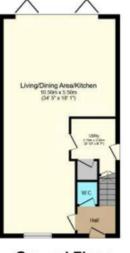

FABULOUS FAMILY HOME MUST BE SEEN! Located at this popular residential address close to host of local amenities, this wonderful MUCH IMPROVED AND EXTENDED semi detached family home must be seen to be appreciated. Sat behind a block paved DRIVEWAY providing OFF ROAD PARKING, the property offers an entrance hallway with adjoining guest WC, SUPERB OPEN PLAN LOUNGE, DINING AND KITCHEN AREAS, complete with UNDERFLOOR HEATING, SKYLIGHTS and BI-FOLD DOORS to the rear; whilst on the first floor, there is a MASTER BEDROOM, further second DOUBLE BEDROOM with fitted wardrobes, third bedroom (currently being used as a WALK-IN WARDROBE / DRESSING ROOM, and a CONTEMPORARY FAMILY BATHROOM. Outside, an ATTRACTIVE REAR GARDEN offers the ideal space in which to enjoy the summer months, whilst a DETACHED GARAGE to the rear caters for storage and additional parking.

CALL TO BOOK YOUR PERSONAL VIEWING OR BOOK ON-LINE

**Ground Floor** 

Floor area 57.7 sq.m. (622 sq.ft.) approx

Floor area 39.1 sq.m. (420 sq.ft.) approx

Floor area 24.4 sq.m. (263 sq.ft.) approx