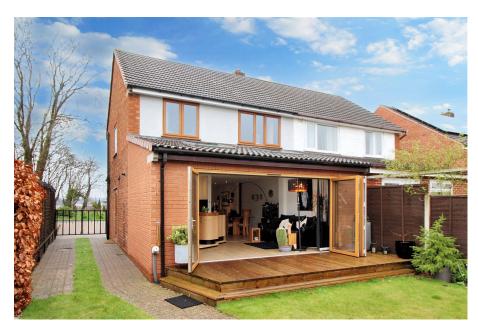

## Ketley Road, Kingswinford

£299.000

- BEAUTIFULLY PRESENTED SEMI DETACHED FAMILY HOME
  - MUCH IMPROVED AND **EXTENDED**
- OPEN PLAN LIVING, DINING THREE BEDROOMS AND KITCHEN AREAS
- CONTEMPORARY HOUSE **BATHROOM**
- GROUND FLOOR GUEST **CLOAKS**
- DETACHED DOUBLE GARAGE
  DRIVEWAY PARKING TO REAR
- LAWNED REAR GARDEN
- CLOSE TO LOCAL **AMENITIES**

FABULOUS FAMILY HOME MUST BE SEEN! Located at this popular residential address close to host of local amenities, this wonderful MUCH IMPROVED AND EXTENDED semi detached family home must be seen to be appreciated. Sat behind a block paved DRIVEWAY providing OFF ROAD PARKING, the property offers an entrance hallway with adjoining guest WC, SUPERB OPEN PLAN LOUNGE, DINING AND KITCHEN AREAS, complete with UNDERFLOOR HEATING, SKYLIGHTS and BI-FOLD DOORS to the rear; whilst on the first floor, there is a MASTER BEDROOM, further second DOUBLE BEDROOM with fitted wardrobes, third bedroom (currently being used as a WALK-IN WARDROBE / DRESSING ROOM, and a CONTEMPORARY FAMILY BATHROOM. Outside, an ATTRACTIVE REAR GARDEN offers the ideal space in which to enjoy the summer months, whilst a DETACHED GARAGE to the rear caters for storage and additional parking.