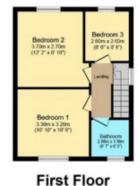

FABULOUS FAMILY HOME MUST BE SEEN! Located at this popular residential address close to host of local amenities, this wonderful MUCH IMPROVED AND EXTENDED semi detached family home must be seen to be appreciated. Sat behind a block paved DRIVEWAY providing OFF ROAD PARKING, the property offers an entrance hallway with adjoining guest WC, SUPERB OPEN PLAN LOUNGE, DINING AND KITCHEN AREAS, complete with UNDERFLOOR HEATING, SKYLIGHTS and BI-FOLD DOORS to the rear; whilst on the first floor, there is a MASTER BEDROOM, further second DOUBLE BEDROOM with fitted wardrobes, third bedroom (currently being used as a WALK-IN WARDROBE / DRESSING ROOM, and a CONTEMPORARY FAMILY BATHROOM. Outside, an ATTRACTIVE REAR GARDEN offers the ideal space in which to enjoy the summer months, whilst a DETACHED GARAGE to the rear caters for storage and additional parking.

CALL TO BOOK YOUR PERSONAL VIEWING OR BOOK ON-LINE

**Ground Floor** 

Floor area 57.7 sq.m. (622 sq.ft.) approx

Floor area 39.1 sq.m. (420 sq.ft.) approx

Floor area 24.4 sq.m. (263 sq.ft.) approx