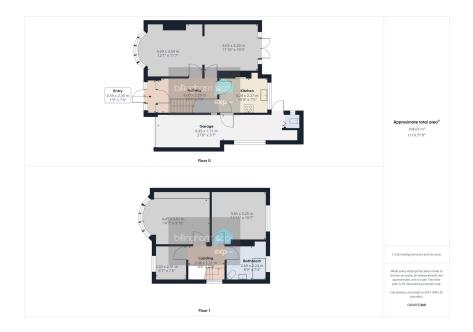

SIDE GARAGE

NO UPWARD CHAIN

"TRADITIONAL SEMI IS MOVE-IN READY" Located in the MUCH SOUGHT AFTER Oakham area of Dudley, this VERY WELL PRESENTED, TRADITIONAL semi detached FAMILY HOME offers "move-in ready" accommodation throughout. Situated within a quiet CUL-DE-SAC address, the property comprises porch and welcoming entrance hall, OPEN PLAN LOUNGE / DINING ROOM and kitchen to the ground floor; whilst on the first floor, we find THREE BEDROOMS and a GENEROUS BATHROOM. Outside, there is a LOW MAINTENANCE rear garden, block paved DRIVEWAY PARKING to the front and a substantial SIDE GARAGE complete with WC to the rear. As an added bonus, the property is being sold with NO UPWARD CHAIN - FREEHOLD - EPC=E - COUNCIL TAX=C