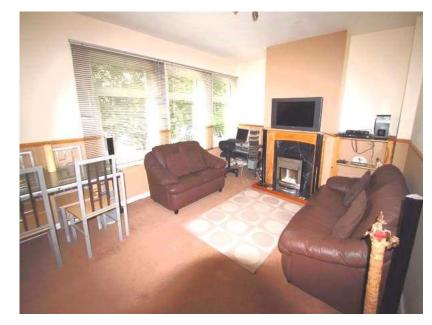

+BEING SOLD VIA THE MODERN METHOD OF AUCTION+ A very WELL PRESENTED first floor apartment within walking distance of the centre of Sedgley. Having upvc DOUBLE GLAZING and GAS CENTRAL HEATING, the accommodation comprises: Hallway, balcony, FITTED KITCHEN with a black high gloss finish, LOUNGE, good-sized DOUBLE BEDROOM and a high spec SHOWER ROOM with steam shower. Outside, there are well maintained COMMUNAL GARDENS to the rear. LEASEHOLD (112 YEARS)