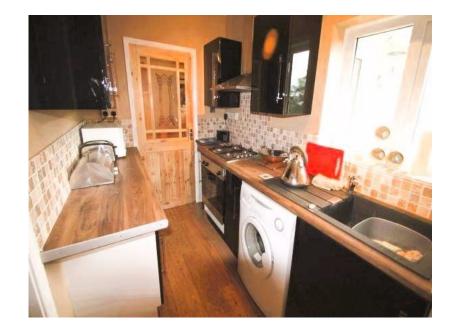

+BEING SOLD VIA THE MODERN METHOD OF AUCTION+ A very WELL PRESENTED first floor apartment within walking distance of the centre of Sedgley. Having upvc DOUBLE GLAZING and GAS CENTRAL HEATING, the accommodation comprises: Hallway, balcony, FITTED KITCHEN with a black high gloss finish, LOUNGE, good-sized DOUBLE BEDROOM and a high spec SHOWER ROOM with steam shower. Outside, there are well maintained COMMUNAL GARDENS to the rear. LEASEHOLD (112 YEARS)