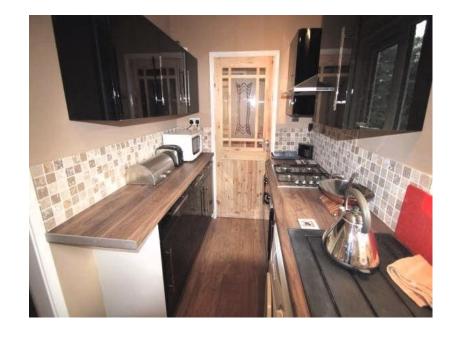

+BEING SOLD VIA THE MODERN METHOD OF AUCTION+ A very WELL PRESENTED first floor apartment within walking distance of the centre of Sedgley. Having upvc DOUBLE GLAZING and GAS CENTRAL HEATING, the accommodation comprises: Hallway, balcony, FITTED KITCHEN with a black high gloss finish, LOUNGE, good-sized DOUBLE BEDROOM and a high spec SHOWER ROOM with steam shower. Outside, there are well maintained COMMUNAL GARDENS to the rear. LEASEHOLD (112 YEARS)