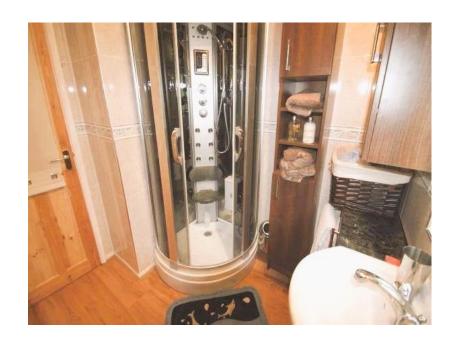

+BEING SOLD VIA THE MODERN METHOD OF AUCTION+ A very WELL PRESENTED first floor apartment within walking distance of the centre of Sedgley. Having upvc DOUBLE GLAZING and GAS CENTRAL HEATING, the accommodation comprises: Hallway, balcony, FITTED KITCHEN with a black high gloss finish, LOUNGE, good-sized DOUBLE BEDROOM and a high spec SHOWER ROOM with steam shower. Outside, there are well maintained COMMUNAL GARDENS to the rear. LEASEHOLD (112 YEARS)