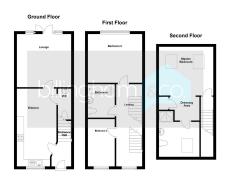

## 18 Cascade Way

Offers In Region Of £247,500

- TERRIFIC TOWNHOUSE
  ACCOMMODATION OVER
  THREE FLOORS
- MASTER BEDROOM SUITE
  TWO FURTHER DOUBLE
  BEDROOMS
- KITCHEN DINER
- LOUNGE

• GUEST WC

- DRIVEWAY PARKING
- LOW MAINTENANCE REAR GARDEN
   CLOSE SHOPS
- CLOSE TO A HOST OF LOCAL SHOPS AND AMENITIES

TERRIFIC TOWNHOUSE MUST BE VIEWED! Ideally located at this QUIET RESIDENTIAL address close to town centre shops and amenities, this MODERN end terrace three storey townhouse offers well presented accommodation throughout. Set behind a tarmaced two car DRIVEWAY, a welcoming entrance hall leads off to a CONTEMPORARY KITCHEN / DINER, lounge and guest WC to the ground floor, TWO GOOD SIZED BEDROOMS and house bathroom to the first floor, and on the top floor, a fabulous MASTER BEDROOM with DRESSING AREA and EN SUITE shower room, whilst outside, there is a LOW MAINTENANCE rear garden.