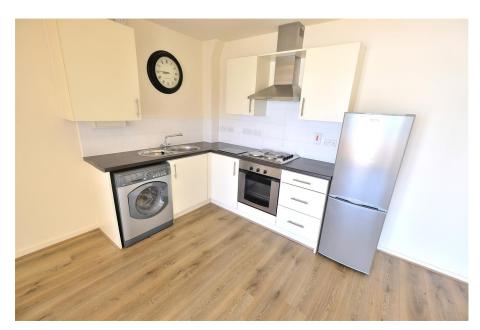

Buy-to-let investors only. Currently let on an assured shorthold tenancy £550 pcm or £6,600 pa. A well presented second floor apartment within a secure gated modern development. Ideal investment. Very lettable as ideal for commuter being within walking distance of Rowley Regis train station and Blackheath. The neatly presented accommodation comprises: hallway with walk in wardrobe and a separate storage cupboard, spacious open plan living/dining/kitchen area, double bedroom and bathroom. Allocated parking space is gated car park and secure intercom entrance. The property will be sold with tenant insitu.