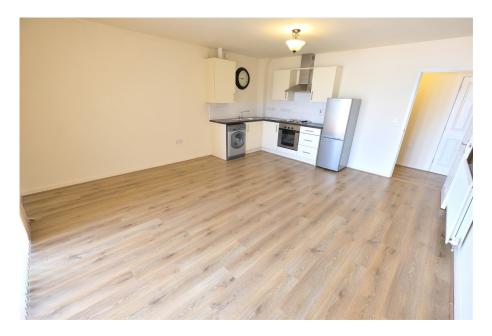

Buy-to-let investors only. Currently let on an assured shorthold tenancy £550 pcm or £6,600 pa. A well presented second floor apartment within a secure gated modern development. Ideal investment. Very lettable as ideal for commuter being within walking distance of Rowley Regis train station and Blackheath. The neatly presented accommodation comprises: hallway with walk in wardrobe and a separate storage cupboard, spacious open plan living/dining/kitchen area, double bedroom and bathroom. Allocated parking space is gated car park and secure intercom entrance. The property will be sold with tenant insitu.