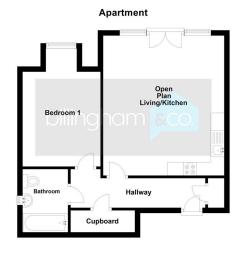

Buy-to-let investors only. Currently let on an assured shorthold tenancy £550 pcm or £6,600 pa. A well presented second floor apartment within a secure gated modern development. Ideal investment. Very lettable as ideal for commuter being within walking distance of Rowley Regis train station and Blackheath. The neatly presented accommodation comprises: hallway with walk in wardrobe and a separate storage cupboard, spacious open plan living/dining/kitchen area, double bedroom and bathroom. Allocated parking space is gated car park and secure intercom entrance. The property will be sold with tenant insitu.