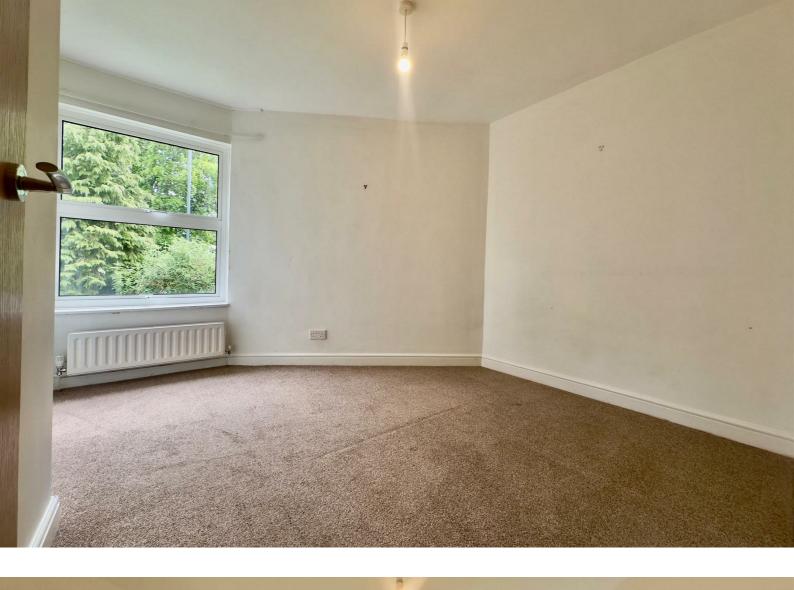

Bedroom One 10'5" x 10'2"

Bedroom Two 9'0" x 8'11"

Bathroom 6'7" x 6'3"

Total Floor Area Approx. 69 sq. metres (742.71sq. feet)

KINGSWAY

The floor Plan is for illustration purposes only and may not be a representative of the property and is not to scale