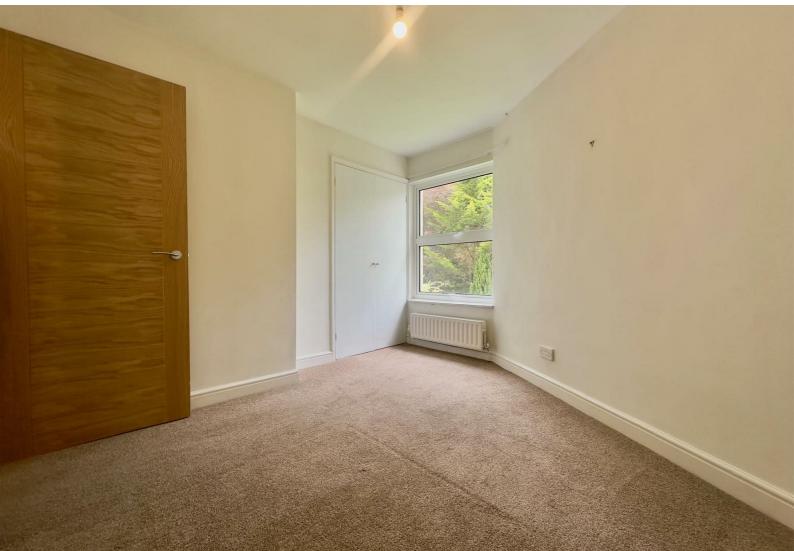

Bedroom One 10'5" x 10'2"

Bedroom Two 9'0" x 8'11"

Bathroom 6'7" x 6'3"

Total Floor Area Approx. 69 sq. metres (742.71sq. feet)

KINGSWAY

The floor Plan is for illustration purposes only and may not be a representative of the property and is not to scale