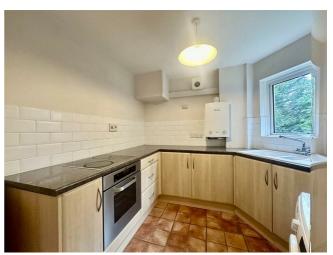

## Description

Kingsway Estate Agents are pleased to bring to the market this excellent opportunity to rent a purpose built first-floor apartment, providing gas centrally heated two bedroom, featuring very well proportioned lounge/dining room located in this well regarded north Leamington Spa development.

We anticipate this property will be in high demand, therefore it is advisable to book your viewing as soon as possible to avoid disappointment.

EPC Rating: C

Living Room 19'7" x 13'4"

Kitchen 9'5" x 8'5"