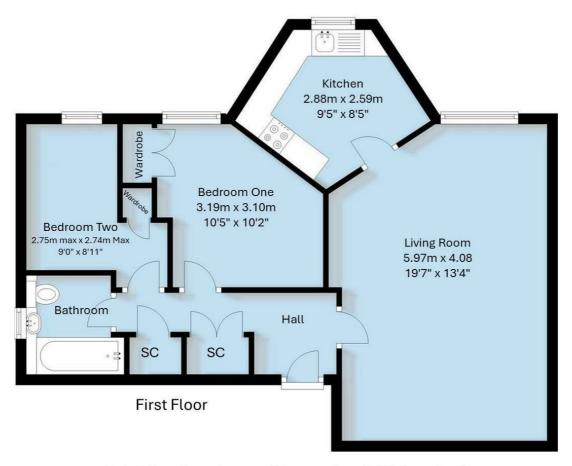

We anticipate this property will be in high demand, therefore it is advisable to book your viewing as soon as possible to avoid disappointment.

EPC Rating: C

Living Room 19'7" x 13'4"

Kitchen 9'5" x 8'5"

Bedroom One 10'5" x 10'2"

Bedroom Two 9'0" x 8'11"

Bathroom 6'7" x 6'3"

Total Floor Area Approx. 69 sq. metres (742.71sq. feet)

KINGSWAY

The floor Plan is for illustration purposes only and may not be a representative of the property and is not to scale