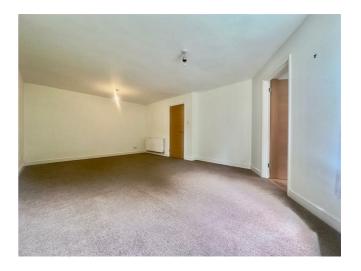

## Description

Kingsway Estate Agents are pleased to bring to the market this excellent opportunity to rent a purpose built first-floor apartment, providing gas centrally heated two bedroom, featuring very well proportioned lounge/dining room located in this well regarded north Leamington Spa development.

Bedroom One 10'5" x 10'2"

Bedroom Two 9'0" x 8'11"

Bathroom 6'7" x 6'3"

Total Floor Area Approx. 69 sq. metres (742.71sq. feet)

KINGSWAY

The floor Plan is for illustration purposes only and may not be a representative of the property and is not to scale